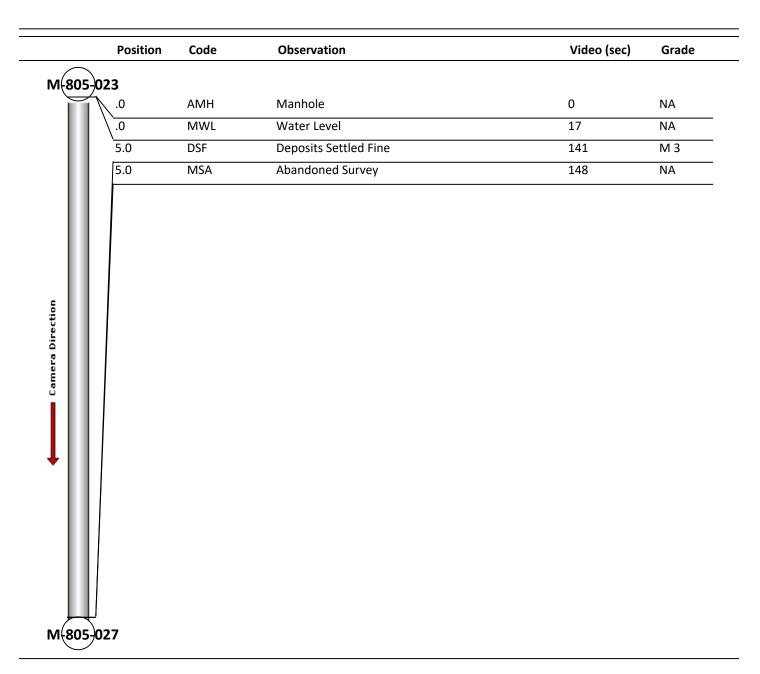

| Code:               | АМН       |
|---------------------|-----------|
| Description:        | Manhole   |
|                     |           |
| Distance (ft):      | .0        |
| Structural Grade:   | 0         |
| O&M Grade:          | 0         |
| Clock Start/From:   |           |
| Clock To:           |           |
| 1st Value:          |           |
| 2nd Value:          |           |
| Value Percent:      |           |
| Continuous Index:   |           |
| Within 8" of Joint: | NO        |
| Remarks:            | M-805-027 |