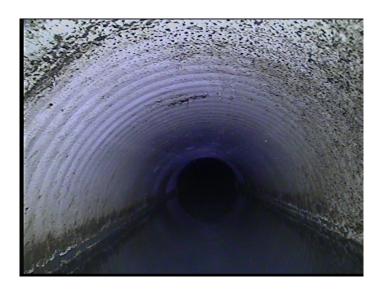

| Code:<br>Description:                                                                                                                                                                     | DSF<br>Deposits Settled Fine            |
|-------------------------------------------------------------------------------------------------------------------------------------------------------------------------------------------|-----------------------------------------|
| Distance (ft):<br>Structural Grade:<br>O&M Grade:<br>Clock Start/From:<br>Clock To:<br>1st Value:<br>2nd Value:<br>Value Percent:<br>Continuous Index:<br>Within 8" of Joint:<br>Remarks: | 5.0<br>0<br>3<br>4<br>8<br>20.000<br>NO |
|                                                                                                                                                                                           |                                         |