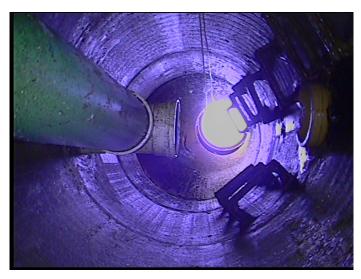

Thursday, May 4, 2023

| Code:               | MWL         |
|---------------------|-------------|
| Description:        | Water Level |
|                     |             |
| Distance (ft):      | .0          |
| Structural Grade:   | 0           |
| O&M Grade:          | 0           |
| Clock Start/From:   | -           |
| Clock To:           |             |
| 1st Value:          |             |
| 2nd Value:          |             |
| Value Percent:      | 20.000      |
| Continuous Index:   |             |
| Within 8" of Joint: | NO          |
| Remarks:            |             |
|                     |             |