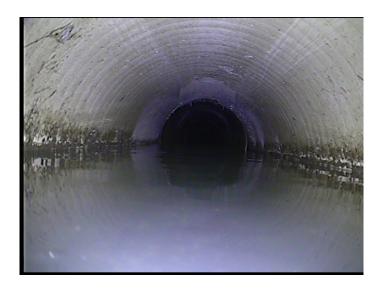

| Code:<br>Description:                                                                                                                                                         | MSA<br>Abandoned Survey |
|-------------------------------------------------------------------------------------------------------------------------------------------------------------------------------|-------------------------|
| Distance (ft):<br>Structural Grade:<br>O&M Grade:<br>Clock Start/From:<br>Clock To:<br>1st Value:<br>2nd Value:<br>Value Percent:<br>Continuous Index:<br>Within 8" of Joint: | 5.0<br>0<br>0           |
| Remarks:                                                                                                                                                                      | deep sediment           |