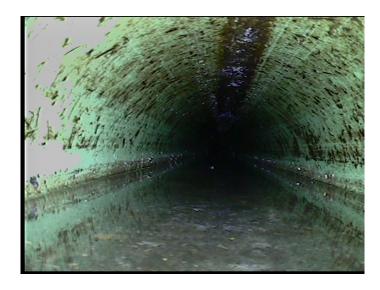

Value Percent: Continuous Index: F01 Within 8" of Joint: NO

20.000

Remarks:

Code: MSA

Description: **Abandoned Survey** 

Distance (ft): 3.2 Structural Grade: 0 O&M Grade: 0

Clock Start/From:

Clock To: 1st Value: 2nd Value: Value Percent: Continuous Index:

Within 8" of Joint: NO

Remarks: SEDIMENT.

Thursday, May 4, 2023