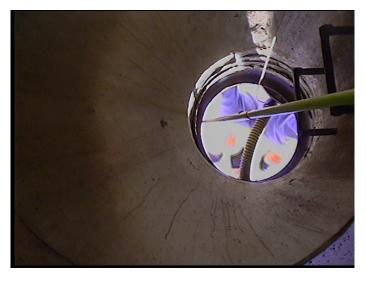

| Code: A               | МН        |  |
|-----------------------|-----------|--|
| Description: N        | Manhole   |  |
|                       |           |  |
| Distance (ft):        | )         |  |
| Structural Grade: 0   |           |  |
| O&M Grade: <b>0</b>   |           |  |
| Clock Start/From:     |           |  |
| Clock To:             |           |  |
| 1st Value:            |           |  |
| 2nd Value:            |           |  |
| Value Percent:        |           |  |
| Continuous Index:     |           |  |
| Within 8" of Joint: N | 0         |  |
| Remarks: N            | 1-805-048 |  |