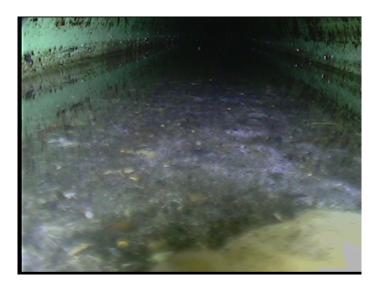

Within 8" of Joint: NO

10.000

Remarks:

Code: **DSF** 

Description: **Deposits Settled Fine** 

YES

Distance (ft): .0 Structural Grade: 0 O&M Grade: 3 Clock Start/From: 4 Clock To: 8 1st Value:

2nd Value: 20.000 Value Percent: Continuous Index: **S01** 

Remarks:

Within 8" of Joint:

3 Thursday, May 4, 2023

Code: **DSF** 

Description: **Deposits Settled Fine** 

Distance (ft): 3.2 Structural Grade: 0 3 O&M Grade: Clock Start/From: 4 Clock To: 8

1st Value: 2nd Value:

Value Percent: Continuous Index: F01 Within 8" of Joint: NO

20.000

Remarks:

Code: MSA

Description: **Abandoned Survey** 

Distance (ft): 3.2 Structural Grade: 0 O&M Grade: 0

Clock Start/From:

Clock To: 1st Value: 2nd Value: Value Percent: Continuous Index:

Within 8" of Joint: NO

Remarks: SEDIMENT.

Thursday, May 4, 2023