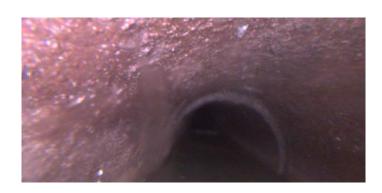

Distance (ft): 32.3
Structural Grade: 0

O&M Grade: 2

Clock Start/From: 10

Clock To:

1st Value: **4.000** 

2nd Value: Value Percent: Continuous Index:

Within 8" of Joint: YES

Remarks: blocked by roots