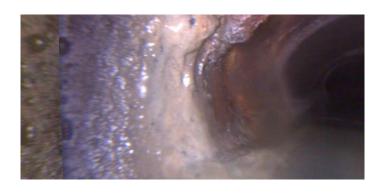

Code: DSZ

Description: Deposits Settled Other

Distance (ft): 45.6
Structural Grade: 0
O&M Grade: 2
Clock Start/From: 6

Clock To: 1st Value: 2nd Value:

Value Percent: 5.000
Continuous Index: S01
Within 8" of Joint: NO
Remarks: tissue