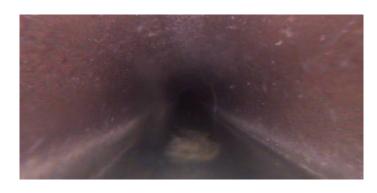

Code: MSA

Description: Abandoned Survey

Distance (ft): 50.9
Structural Grade: 0

O&M Grade: 0

Clock Start/From:

Clock To: 1st Value: 2nd Value: Value Percent: Continuous Index:

Within 8" of Joint: NO

Remarks: no blockage