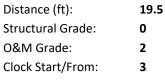

Within 8" of Joint: NO

Remarks:

Code: DAGS

Description: Deposits Attached Grease

Distance (ft): 29.8
Structural Grade: 0

O&M Grade: 2

Clock Start/From: 7

Clock To: 10

1st Value: 2nd Value:

Value Percent: 5.000

Continuous Index:

Within 8" of Joint:

Remarks:

NO

Code: **TFD** 

Description: Tap Factory Defective