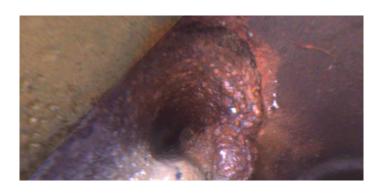

Code: TB

Description: Tap Break-in

Distance (ft): 29.8 Structural Grade: 0 0 O&M Grade: Clock Start/From: 11

Clock To:

1st Value: 4.000

2nd Value: Value Percent: Continuous Index:

Within 8" of Joint:

Remarks:

YES

Code: DAE

Description: **Deposits Attached Encrustation** 

Distance (ft): 29.8 Structural Grade: 0 O&M Grade: 2 Clock Start/From: 11

Clock To: 1st Value: 2nd Value:

Value Percent: 5.000

Continuous Index: