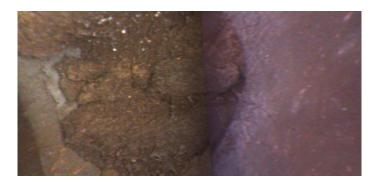

Code: MSA

Description: Abandoned Survey

Distance (ft): 50.9
Structural Grade: 0

O&M Grade: 0

Clock Start/From:

Clock To: 1st Value: 2nd Value: Value Percent: Continuous Index:

Within 8" of Joint: NO

Remarks: no blockage

Code: **DSZ** 

Description: Deposits Settled Other

Distance (ft): 50.9
Structural Grade: 0

O&M Grade: 2

Clock Start/From: 6

Clock To: 1st Value: 2nd Value:

Value Percent: 5.000
Continuous Index: F01
Within 8" of Joint: NO
Remarks: tissue