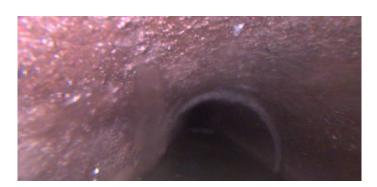

Code: TB

Description: Tap Break-in

Distance (ft): 29.8 Structural Grade: 0 0 O&M Grade: Clock Start/From: 11

Clock To:

1st Value: 4.000

2nd Value: Value Percent: Continuous Index:

Within 8" of Joint:

Remarks: