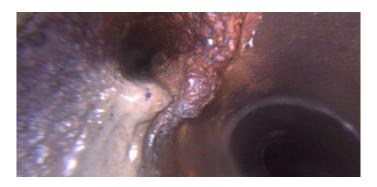

Within 8" of Joint: NO

Remarks:

Code: DAGS

Description: Deposits Attached Grease

Distance (ft): 29.8
Structural Grade: 0

O&M Grade: 2

Clock Start/From: 7

Clock To: 10

1st Value: 2nd Value:

Value Percent: 5.000

Continuous Index:

Within 8" of Joint:

Remarks:

NO

Code: **TFD** 

Description: Tap Factory Defective

Distance (ft): 32.3
Structural Grade: 0

O&M Grade: 2

Clock Start/From: 10

Clock To:

1st Value: **4.000** 

2nd Value: Value Percent: Continuous Index:

Within 8" of Joint: YES

Remarks: blocked by roots