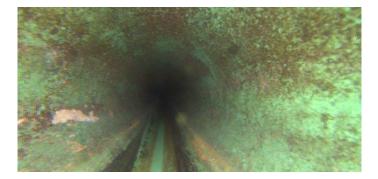

| Code:        | ISSR                   |
|--------------|------------------------|
| Description: | Intruding Sealing Ring |

| Distance (ft):      | 40.5  |
|---------------------|-------|
| Structural Grade:   | 0     |
| O&M Grade:          | 2     |
| Clock Start/From:   | 7     |
| Clock To:           | 10    |
| 1st Value:          |       |
| 2nd Value:          |       |
| Value Percent:      | 5.000 |
| Continuous Index:   |       |
| Within 8" of Joint: | NO    |
| Remarks:            |       |
|                     |       |