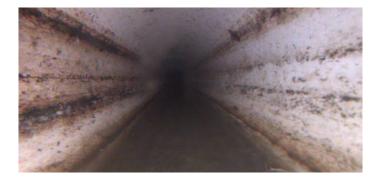

| Position         | Code | Observation      | Video (sec) | Grade |
|------------------|------|------------------|-------------|-------|
| M(905-035        |      |                  |             |       |
| .0               | AMH  | Manhole          | 10          | NA    |
| 0.               | MWL  | Water Level      | 21          | NA    |
| 26.1             | MSA  | Abandoned Survey | 85          | NA    |
| Camera Direction |      |                  |             |       |

Code:

| Description:                                         | Manhole         |
|------------------------------------------------------|-----------------|
| Distance (ft): Structural Grade:                     | .0<br>0         |
| O&M Grade: Clock Start/From:                         | 0               |
| Clock To:<br>1st Value:                              |                 |
| 2nd Value:<br>Value Percent:                         |                 |
| Continuous Index:<br>Within 8" of Joint:<br>Remarks: | NO<br>M-905-035 |
|                                                      |                 |