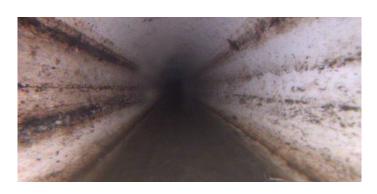

| Position         | Code | Observation      | Video (sec) | Grade |
|------------------|------|------------------|-------------|-------|
| M(905-035        |      |                  |             |       |
| .0               | AMH  | Manhole          | 10          | NA    |
| 0.               | MWL  | Water Level      | 21          | NA    |
| 26.1             | MSA  | Abandoned Survey | 85          | NA    |
| Camera Direction |      |                  |             |       |

**AMH** 

Code: MWL

Description: Water Level

Distance (ft): .0
Structural Grade: 0
O&M Grade: 0

Clock Start/From:

Clock To: 1st Value: 2nd Value:

Value Percent: 10

Continuous Index:

Within 8" of Joint:

Remarks:

10.000

NO

Description: Abandoned Survey

Distance (ft): 26.1
Structural Grade: 0
O&M Grade: 0

Clock Start/From:

Clock To: 1st Value: 2nd Value: Value Percent: Continuous Index: