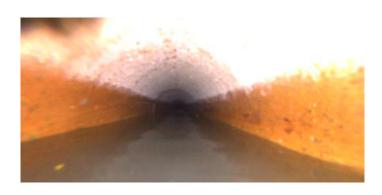

Code:

| Description:        | Manhole   |
|---------------------|-----------|
|                     |           |
|                     |           |
| Distance (ft):      | .0        |
| Structural Grade:   | 0         |
| O&M Grade:          | 0         |
| Clock Start/From:   |           |
| Clock To:           |           |
| 1st Value:          |           |
| 2nd Value:          |           |
| Value Percent:      |           |
| Continuous Index:   |           |
| Within 8" of Joint: | NO        |
| Remarks:            | M-806-013 |
|                     |           |

 $\mathsf{AMH}$ 

Code: MWL

Description: **Water Level** 

Distance (ft): .0 Structural Grade: 0 O&M Grade: 0

Clock Start/From: Clock To:

1st Value: 2nd Value:

Value Percent:

Continuous Index: