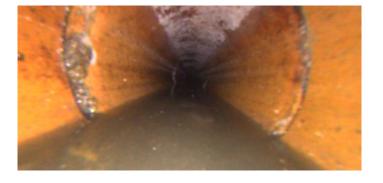

Code:

| Description:        | Manhole   |
|---------------------|-----------|
|                     |           |
|                     |           |
| Distance (ft):      | .0        |
| Structural Grade:   | 0         |
| O&M Grade:          | 0         |
| Clock Start/From:   |           |
| Clock To:           |           |
| 1st Value:          |           |
| 2nd Value:          |           |
| Value Percent:      |           |
| Continuous Index:   |           |
| Within 8" of Joint: | NO        |
| Remarks:            | M-806-013 |
|                     |           |

 $\mathsf{AMH}$ 

Code: MWL

Description: **Water Level** 

Distance (ft): .0 Structural Grade: 0 O&M Grade: 0

Clock Start/From: Clock To:

1st Value: 2nd Value:

Value Percent:

Continuous Index: