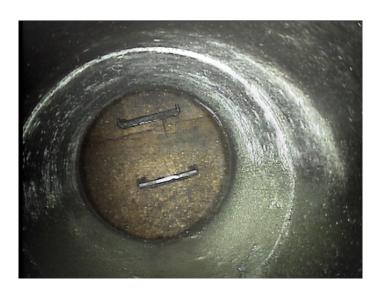

| Code:<br>Description: | AMH<br>Manhole |  |  |
|-----------------------|----------------|--|--|
|                       |                |  |  |
| Distance (ft):        | .0             |  |  |
| Structural Grade:     | 0              |  |  |
| O&M Grade:            | 0              |  |  |
| Clock Start/From:     |                |  |  |
| Clock To:             |                |  |  |
| 1st Value:            |                |  |  |
| 2nd Value:            |                |  |  |
| Value Percent:        |                |  |  |
| Continuous Index:     |                |  |  |
| Within 8" of Joint:   | NO             |  |  |
| Remarks:              | M-806-036      |  |  |

Within 8" of Joint:

Remarks:

YES

Thursday, May 4, 2023

Code: AMH
Description: Manhole

Distance (ft): 264.8
Structural Grade: 0
O&M Grade: 0

Clock Start/From:

Clock To: 1st Value: 2nd Value: Value Percent: Continuous Index: