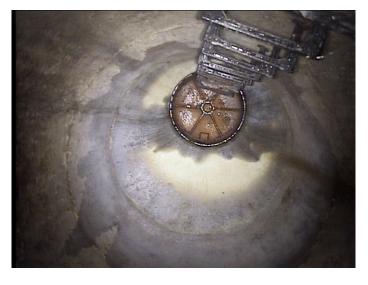

| Code:<br>Description: | AMH<br>Manhole |  |  |
|-----------------------|----------------|--|--|
|                       |                |  |  |
| Distance (ft):        | .0             |  |  |
| Structural Grade:     | 0              |  |  |
| O&M Grade:            | 0              |  |  |
| Clock Start/From:     |                |  |  |
| Clock To:             |                |  |  |
| 1st Value:            |                |  |  |
| 2nd Value:            |                |  |  |
| Value Percent:        |                |  |  |
| Continuous Index:     |                |  |  |
| Within 8" of Joint:   | NO             |  |  |
| Remarks:              | M-806-036      |  |  |