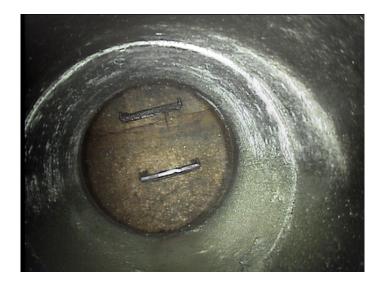

| Code:<br>Description: | AMH<br>Manhole |  |  |
|-----------------------|----------------|--|--|
|                       |                |  |  |
| Distance (ft):        | .0             |  |  |
| Structural Grade:     | 0              |  |  |
| O&M Grade:            | 0              |  |  |
| Clock Start/From:     |                |  |  |
| Clock To:             |                |  |  |
| 1st Value:            |                |  |  |
| 2nd Value:            |                |  |  |
| Value Percent:        |                |  |  |
| Continuous Index:     |                |  |  |
| Within 8" of Joint:   | NO             |  |  |
| Remarks:              | M-806-036      |  |  |

Within 8" of Joint:

Remarks:

YES

Thursday, May 4, 2023

Code: AMH
Description: Manhole

Distance (ft): 264.8
Structural Grade: 0
O&M Grade: 0

Clock Start/From:

Clock To: 1st Value: 2nd Value: Value Percent: Continuous Index: