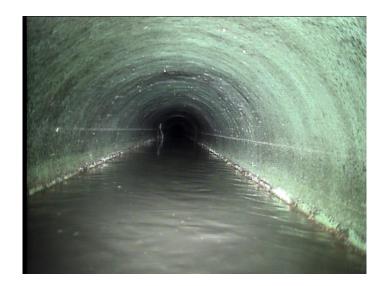

Remarks:

Thursday, May 4, 2023 3

Code: IG

Description: **Infil Gusher** 

Distance (ft): 15.7 Structural Grade: 0 O&M Grade: 5 Clock Start/From: 9

Clock To: 1st Value: 2nd Value: Value Percent: Continuous Index:

Within 8" of Joint:

Remarks:

YES

Code: IG

Description: **Infil Gusher** 

Distance (ft): 42.0 Structural Grade: 0 O&M Grade: 5 Clock Start/From: 3 Clock To: 1st Value:

2nd Value: Value Percent: Continuous Index: