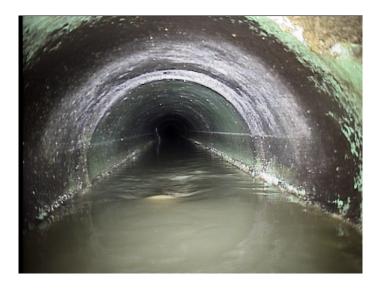

Thursday, May 4, 2023 2

Code: MWL

Description: Water Level

Distance (ft): .0
Structural Grade: 0
O&M Grade: 0

Clock Start/From:

Clock To: 1st Value: 2nd Value:

Value Percent: 25.000

Continuous Index: