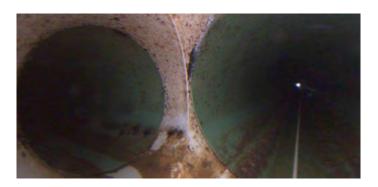

Code:

| Description:                                         | Manhole         |
|------------------------------------------------------|-----------------|
| Distance (ft): Structural Grade:                     | .0              |
| O&M Grade: Clock Start/From:                         | 0               |
| Clock To:<br>1st Value:                              |                 |
| 2nd Value:<br>Value Percent:                         |                 |
| Continuous Index:<br>Within 8" of Joint:<br>Remarks: | NO<br>M-806-052 |
|                                                      |                 |

Within 8" of Joint: NO

Remarks: M-806-053