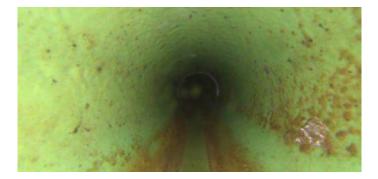

Code:AMHDescription:Manhole

| Distance (ft):      | 188.2     |
|---------------------|-----------|
| Structural Grade:   | 0         |
| O&M Grade:          | 0         |
| Clock Start/From:   |           |
| Clock To:           |           |
| 1st Value:          |           |
| 2nd Value:          |           |
| Value Percent:      |           |
| Continuous Index:   |           |
| Within 8" of Joint: | NO        |
| Remarks:            | M-806-058 |
|                     |           |