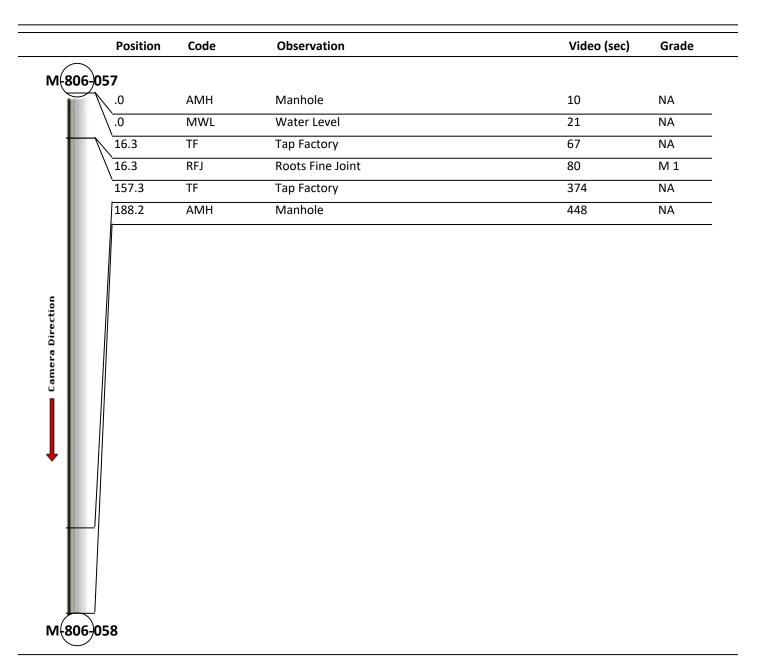

| Code:               | RFJ                     |
|---------------------|-------------------------|
| Description:        | <b>Roots Fine Joint</b> |
|                     |                         |
|                     |                         |
| Distance (ft):      | 16.3                    |
| Structural Grade:   | 0                       |
| O&M Grade:          | 1                       |
| Clock Start/From:   | 3                       |
| Clock To:           |                         |
| 1st Value:          |                         |
| 2nd Value:          |                         |
| Value Percent:      |                         |
| Continuous Index:   |                         |
| Within 8" of Joint: | YES                     |