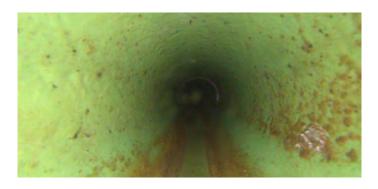

| TF<br>Tap Factory |
|-------------------|
| 16.3              |
| 0                 |
| 0                 |
| 1                 |
|                   |
| 4.000             |
|                   |
|                   |
|                   |
|                   |
|                   |
|                   |