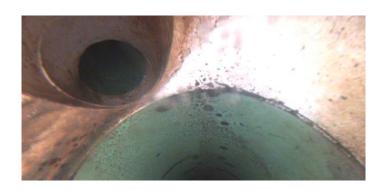

Code:

| Description:        | Manhole   |
|---------------------|-----------|
|                     |           |
|                     |           |
| Distance (ft):      | .0        |
| Structural Grade:   | 0         |
| O&M Grade:          | 0         |
| Clock Start/From:   |           |
| Clock To:           |           |
| 1st Value:          |           |
| 2nd Value:          |           |
| Value Percent:      |           |
| Continuous Index:   |           |
| Within 8" of Joint: | NO        |
| Remarks:            | M-808-006 |
|                     |           |

Within 8" of Joint:

Remarks: M-808-007

NO