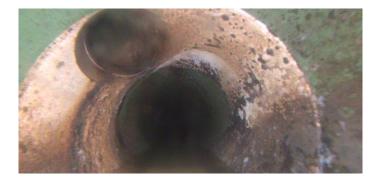

Code:

| Description:        | Manhole   |
|---------------------|-----------|
|                     |           |
|                     |           |
| Distance (ft):      | .0        |
| Structural Grade:   | 0         |
| O&M Grade:          | 0         |
| Clock Start/From:   |           |
| Clock To:           |           |
| 1st Value:          |           |
| 2nd Value:          |           |
| Value Percent:      |           |
| Continuous Index:   |           |
| Within 8" of Joint: | NO        |
| Remarks:            | M-808-006 |
|                     |           |

Within 8" of Joint:

Remarks: M-808-007

NO