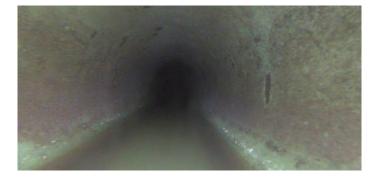

| Position | Code | Observation | Video (sec) | Grade |
|----------|------|-------------|-------------|-------|
| 808-006  |      |             |             |       |
| .0       | AMH  | Manhole     | 10          | NA    |
| 0.       | MWL  | Water Level | 21          | NA    |
| 5.4      | TF   | Tap Factory | 43          | NA    |
| 58.2     | TF   | Tap Factory | 161         | NA    |
| 70.2     | TF   | Tap Factory | 197         | NA    |
| 99.2     | AMH  | Manhole     | 266         | NA    |
|          |      |             |             |       |