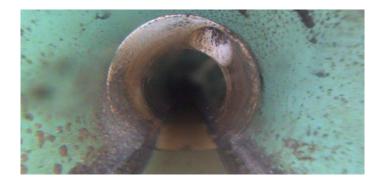

Code:

| Description:                        | Manhole         |  |
|-------------------------------------|-----------------|--|
| Distance (ft):                      | .0              |  |
| Structural Grade:  O&M Grade:       | 0<br>0          |  |
| Clock Start/From:<br>Clock To:      |                 |  |
| 1st Value:<br>2nd Value:            |                 |  |
| Value Percent:<br>Continuous Index: |                 |  |
| Within 8" of Joint:<br>Remarks:     | NO<br>M-808-010 |  |

**AMH** 

Code: MWL
Description: Water Level

Distance (ft): .0
Structural Grade: 0
O&M Grade: 0

Clock Start/From:

Clock To: 1st Value: 2nd Value:

Value Percent: 5.000

Continuous Index:

Within 8" of Joint: