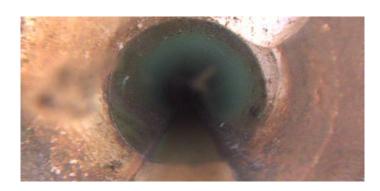

Remarks:

NO

Code: TF
Description: Tap Factory

Distance (ft): 10.2
Structural Grade: 0
O&M Grade: 0
Clock Start/From: 1

Clock To:

Remarks:

1st Value: **4.000** 

2nd Value: Value Percent: Continuous Index: Within 8" of Joint:

Code: MSA

Description: Abandoned Survey

Distance (ft): 11.1
Structural Grade: 0

O&M Grade: 0

Clock Start/From:

Clock To: 1st Value: 2nd Value: Value Percent: Continuous Index:

Within 8" of Joint: NO

Remarks: camera stopped