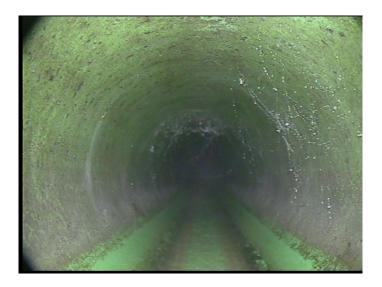

| Code:<br>Description: | TF<br>Tap Factory |
|-----------------------|-------------------|
| Distance (ft):        | 72.1              |
| Structural Grade:     | 0                 |
| O&M Grade:            | 0                 |
| Clock Start/From:     | 10                |
| Clock To:             |                   |
| 1st Value:            | 4.000             |
| 2nd Value:            |                   |
| Value Percent:        |                   |
| Continuous Index:     |                   |
| Within 8" of Joint:   | NO                |
| Remarks:              |                   |
|                       |                   |