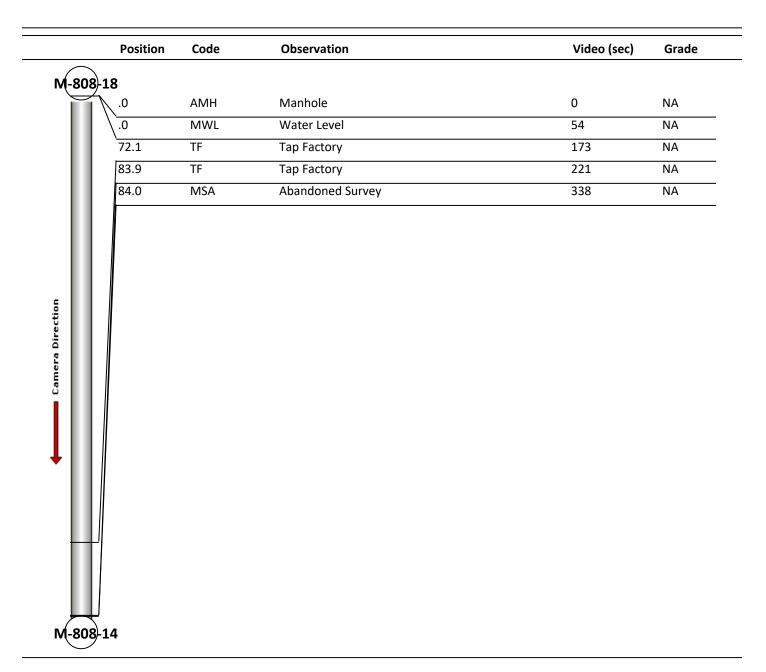

| Code:<br>Description: | AMH<br>Manhole |
|-----------------------|----------------|
| Distance (ft):        | .0             |
| Structural Grade:     | 0              |
| O&M Grade:            | 0              |
| Clock Start/From:     |                |
| Clock To:             |                |
| 1st Value:            |                |
| 2nd Value:            |                |
| Value Percent:        |                |
| Continuous Index:     |                |
| Within 8" of Joint:   | NO             |
| Remarks:              | M-808-18       |