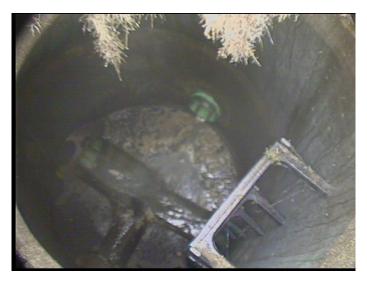

Thursday, May 4, 2023

| Code:               | MWL         |  |
|---------------------|-------------|--|
| Description:        | Water Level |  |
|                     |             |  |
| Distance (ft):      | 0           |  |
| Distance (ft):      | .0          |  |
| Structural Grade:   | 0           |  |
| O&M Grade:          | 0           |  |
| Clock Start/From:   |             |  |
| Clock To:           |             |  |
| 1st Value:          |             |  |
| 2nd Value:          |             |  |
| Value Percent:      | 5.000       |  |
| Continuous Index:   |             |  |
| Within 8" of Joint: | NO          |  |
| Remarks:            |             |  |
|                     |             |  |