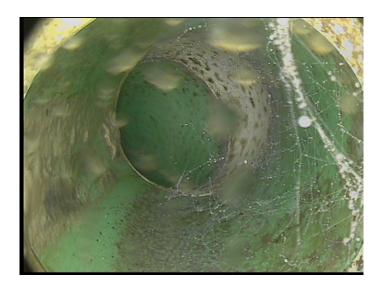

| Code:<br>Description: | TF<br>Tap Factory |
|-----------------------|-------------------|
| Distance (ft):        | 83.9              |
| Structural Grade:     | 0                 |
| O&M Grade:            | 0                 |
| Clock Start/From:     | 3                 |
| Clock To:             |                   |
| 1st Value:            | 4.000             |
| 2nd Value:            |                   |
| Value Percent:        |                   |
| Continuous Index:     |                   |
| Within 8" of Joint:   | NO                |
| Remarks:              |                   |
|                       |                   |