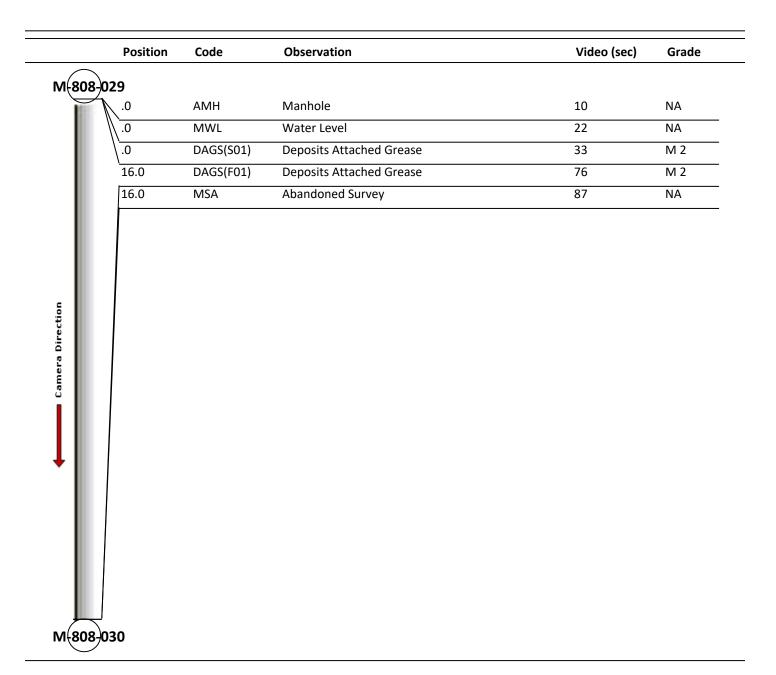

| Distance (ft):      | .0    |
|---------------------|-------|
| Structural Grade:   | 0     |
| O&M Grade:          | 2     |
| Clock Start/From:   | 7     |
| Clock To:           | 5     |
| 1st Value:          |       |
| 2nd Value:          |       |
| Value Percent:      | 5.000 |
| Continuous Index:   | S01   |
| Within 8" of Joint: | NO    |
| Remarks:            |       |