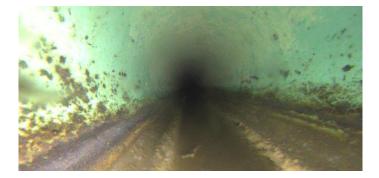

| Code:        |  |
|--------------|--|
| Description: |  |

MSA Abandoned Survey

| Distance (ft):      | 16.0 |
|---------------------|------|
| Structural Grade:   | 0    |
| O&M Grade:          | 0    |
| Clock Start/From:   |      |
| Clock To:           |      |
| 1st Value:          |      |
| 2nd Value:          |      |
| Value Percent:      |      |
| Continuous Index:   |      |
| Within 8" of Joint: | NO   |
| Remarks:            | dags |