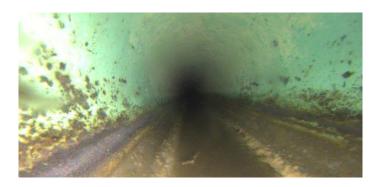

Code:DAGSDescription:Deposits Attached Grease

| Distance (ft):      | 16.0  |
|---------------------|-------|
| Structural Grade:   | 0     |
| O&M Grade:          | 2     |
| Clock Start/From:   | 7     |
| Clock To:           | 5     |
| 1st Value:          |       |
| 2nd Value:          |       |
| Value Percent:      | 5.000 |
| Continuous Index:   | F01   |
| Within 8" of Joint: | NO    |
| Remarks:            |       |