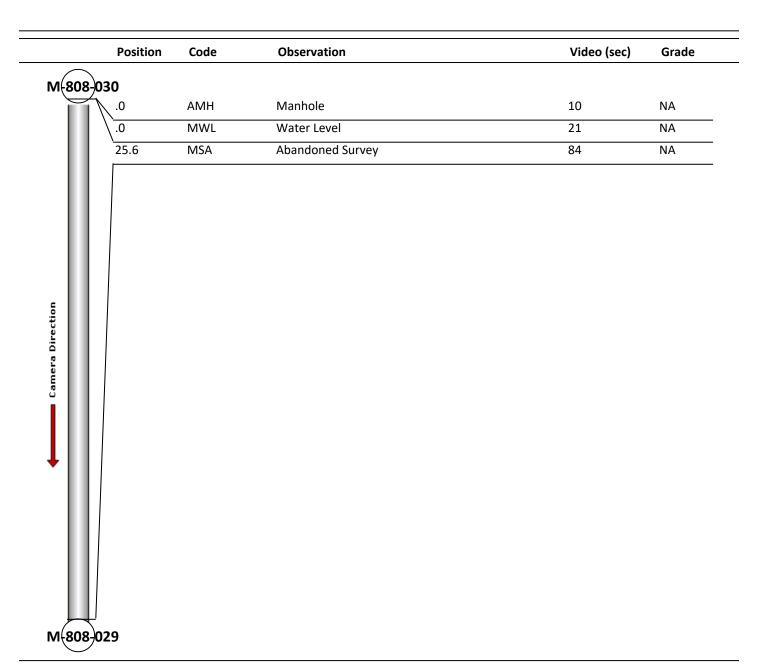

| Data              | 04/05/2018         | \\/aatha       |                   | Coding                   |                 |
|-------------------|--------------------|----------------|-------------------|--------------------------|-----------------|
| Date:             | 04/05/2018         | Weather:       |                   | Coding:                  | PACP 6.0        |
| Pipe Length (ft)  | ): 391.8           | Owner:         | NA                | Pre Clean:               | Not Known       |
| P.O.#:            |                    | Surveyor:      | Jen Costello      | PSR:                     | P-808-029-030   |
| Customer:         |                    | Clean Date:    | 01/01/1900        | Shape:                   | С               |
| Street:           | Hobart             |                | Flow Control:     | Not Controlle            | d               |
| City:             | Hobart, IN         |                | Year Renewed:     |                          |                 |
| Location:         | Ditch              |                | Tape/Media #:     |                          |                 |
| Purpose:          | Maintenance Relat  | ed             | Dia/Height:       | 12"                      |                 |
| Use:              | Sanitary           |                | Material:         | PVC                      |                 |
| Drain Area:       | NA                 |                | Lining:           | Cured in Place           | e               |
| Category:         | NA                 |                |                   |                          |                 |
| Comment:          | Flow direction wro | ng. Redeployme | ent.              |                          |                 |
| Location Detail   | S:                 |                | Direction of Surv | ey: Downstream           |                 |
| US MH:            | M-808-030          | DS MH:         | M-808-029         | Total Length Surveyed (f | t): <b>25.6</b> |
| D&M Index:        | 0.00               | O&M Quick:     | 000               | 0 O&M Rating:            | 0.00            |
| Structural Index: | 0.00               | Structural Qu  | uick: 000         |                          | g: <b>0.00</b>  |
| Overall Index:    | 0.00               | Overall Quick  |                   |                          | 0.00            |

| AMH<br>Manhole |
|----------------|
| .0             |
| 0              |
| 0              |
|                |
|                |
|                |
|                |
|                |
|                |
| NO             |
| M-808-030      |
|                |

Tuesday, December 8, 2020

Code: Description: MWL Water Level

| Distance (ft):      | .0     |
|---------------------|--------|
| Structural Grade:   | 0      |
| O&M Grade:          | 0      |
| Clock Start/From:   |        |
| Clock To:           |        |
| 1st Value:          |        |
| 2nd Value:          |        |
| Value Percent:      | 20.000 |
| Continuous Index:   |        |
| Within 8" of Joint: | NO     |
| Remarks:            |        |
|                     |        |

| Code:        | MSA              |
|--------------|------------------|
| Description: | Abandoned Survey |

| Distance (ft):      | 25.6   |
|---------------------|--------|
| Structural Grade:   | 0      |
| O&M Grade:          | 0      |
| Clock Start/From:   |        |
| Clock To:           |        |
| 1st Value:          |        |
| 2nd Value:          |        |
| Value Percent:      |        |
| Continuous Index:   |        |
| Within 8" of Joint: | NO     |
| Remarks:            | debris |