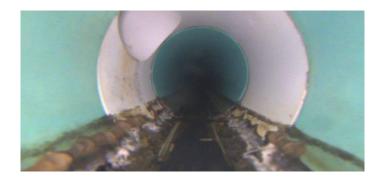

Code:

| Description:                     | Manhole         |
|----------------------------------|-----------------|
| Distance (ft): Structural Grade: | .0<br>0         |
| O&M Grade:                       | 0               |
| Clock Start/From:<br>Clock To:   |                 |
| 1st Value:<br>2nd Value:         |                 |
| Value Percent: Continuous Index: |                 |
| Within 8" of Joint:<br>Remarks:  | NO<br>M-808-029 |
|                                  |                 |

AMH

Code: MWL

Description: **Water Level** 

Distance (ft): .0 Structural Grade: 0 O&M Grade: 0

Clock Start/From:

Clock To: 1st Value: 2nd Value:

Value Percent:

Continuous Index: