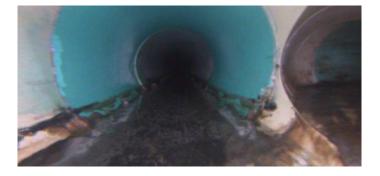

| AMH<br>Manhole |  |
|----------------|--|
| .0             |  |
| 0              |  |
| 0              |  |
|                |  |
|                |  |
|                |  |
|                |  |
|                |  |
|                |  |
| NO             |  |
| M-808-031      |  |
|                |  |