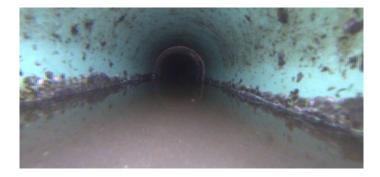

Code: MWL Description: Water Level

| Distance (ft):      | .0    |
|---------------------|-------|
| Structural Grade:   | 0     |
| O&M Grade:          | 0     |
| Clock Start/From:   |       |
| Clock To:           |       |
| 1st Value:          |       |
| 2nd Value:          |       |
| Value Percent:      | 5.000 |
| Continuous Index:   |       |
| Within 8" of Joint: | NO    |
| Remarks:            |       |