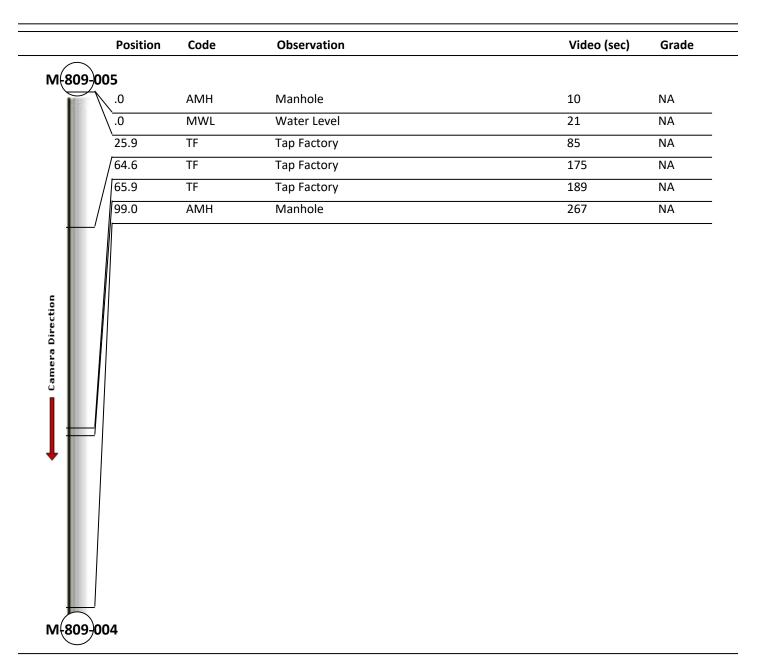

| Profile/Ph       | oto Observation  | n Report     |             |           |                            | RedZone       |
|------------------|------------------|--------------|-------------|-----------|----------------------------|---------------|
| Date:            | 03/26/2018       | Weather:     |             |           | Coding:                    | PACP 6.0      |
| Pipe Length (ft  | ): <b>106.2</b>  | Owner:       | NA          |           | Pre Clean:                 | Not Known     |
| P.O.#:           |                  | Surveyor:    | Byrd Fitz   | gerald    | PSR:                       | P-809-004-005 |
| Customer:        |                  | Clean Date   | e: 01/01/19 | 00        | Shape:                     | с             |
| Street:          | GROSBEAK CT      |              | Flow Contr  | ol:       | Not Controlled             |               |
| City:            | Hobart, IN       |              | Year Renew  | ved:      |                            |               |
| Location:        | Sidewalk         |              | Tape/Medi   | a #:      |                            |               |
| Purpose:         | Maintenance Rela | ated         | Dia/Height  | :         | 8"                         |               |
| Use:             | Sanitary         |              | Material:   |           | PVC                        |               |
| Drain Area:      | NA               |              | Lining:     |           |                            |               |
| Category:        | NA               |              |             |           |                            |               |
| Comment:         |                  |              |             |           |                            |               |
| Location Detail  | ls:              |              | Direction o | f Survey: | Upstream                   |               |
| US MH:           | M-809-004        | DS MH:       | M-809-005   | To        | otal Length Surveyed (ft): | 99.9          |
| 0&M Index:       | 0.00             | O&M Quick    |             | 0000      | O&M Rating:                | 0.00          |
| tructural Index: | 0.00             | Structural C | Quick:      | 0000      | Structural Rating:         | 0.00          |
| Overall Index:   | 0.00             | Overall Qui  | ck:         | 0000      | Overall Rating:            | 0.00          |