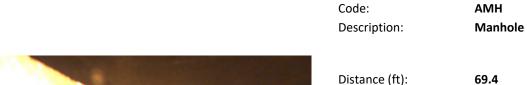

| Position   | Code | Observation | Video (sec) | Grade |
|------------|------|-------------|-------------|-------|
| 1(809-)014 |      |             |             |       |
| .0         | AMH  | Manhole     | 10          | NA    |
| 0.         | MWL  | Water Level | 21          | NA    |
| 69.4       | AMH  | Manhole     | 171         | NA    |
|            |      |             |             |       |

Remarks:

Structural Grade: 0 O&M Grade: 0 Clock Start/From:

Clock To: 1st Value: 2nd Value: Value Percent: Continuous Index:

Within 8" of Joint:

NO Remarks: M-809-015