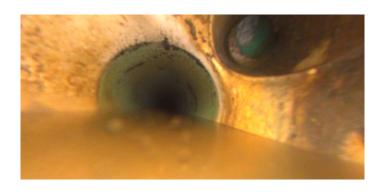

Within 8" of Joint:

Remarks:

YES

Code: MWL

Description: Water Level

Distance (ft): 345.4
Structural Grade: 0

O&M Grade: 0

Clock Start/From:

Clock To: 1st Value: 2nd Value:

Value Percent: 25.000

Continuous Index:

Within 8" of Joint: NO

Remarks:

Code: MCU

Description: Camera Underwater

Distance (ft): 358.6
Structural Grade: 0
O&M Grade: 4