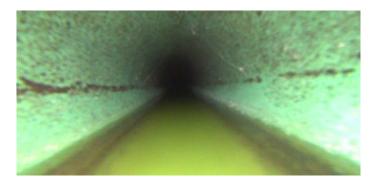

Code:

| Description:        | Manhole   |
|---------------------|-----------|
|                     |           |
|                     |           |
| Distance (ft):      | .0        |
| Structural Grade:   | 0         |
| O&M Grade:          | 0         |
| Clock Start/From:   |           |
| Clock To:           |           |
| 1st Value:          |           |
| 2nd Value:          |           |
| Value Percent:      |           |
| Continuous Index:   |           |
| Within 8" of Joint: | NO        |
| Remarks:            | M-809-018 |
|                     |           |

 $\mathsf{AMH}$ 

Code: MWL

Description: Water Level

Distance (ft): .0
Structural Grade: 0
O&M Grade: 0
Clock Start/From:

Clock To: 1st Value:

2nd Value:

Value Percent: 5.000

Continuous Index: