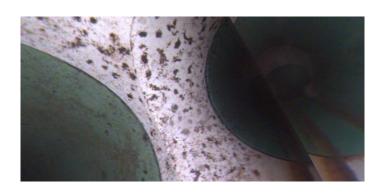

Distance (ft): 254.0
Structural Grade: 0
O&M Grade: 2
Clock Start/From: 7
Clock To: 5

1st Value: 2nd Value: Value Percer

Value Percent: 5.000
Continuous Index: S02
Within 8" of Joint: YES

Remarks: WANDER

Code: DAGS

Description: Deposits Attached Grease

Distance (ft): 274.9
Structural Grade: 0
O&M Grade: 2
Clock Start/From: 7
Clock To: 5
1st Value:

Value Percent: 5.000
Continuous Index: F02
Within 8" of Joint: YES