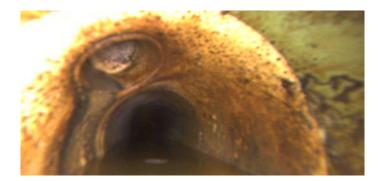

Code:

| Description:        | Manhole   |
|---------------------|-----------|
|                     |           |
| Distance (ft):      | .0        |
| Structural Grade:   | 0         |
| O&M Grade:          | 0         |
| Clock Start/From:   |           |
| Clock To:           |           |
| 1st Value:          |           |
| 2nd Value:          |           |
| Value Percent:      |           |
| Continuous Index:   |           |
| Within 8" of Joint: | NO        |
| Remarks:            | M-809-035 |
|                     |           |