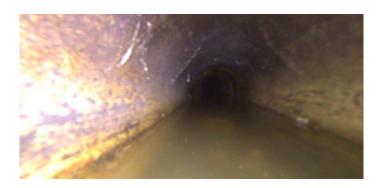

Remarks:

Code:

TF

Description: Tap Factory

Distance (ft): 3.7
Structural Grade: 0

O&M Grade: 0

Clock Start/From: 11

Clock To:

1st Value: **4.000** 

2nd Value: Value Percent: Continuous Index:

Within 8" of Joint:

Remarks:

YES

Code: MSA

Description: Abandoned Survey

Distance (ft): 5.6
Structural Grade: 0