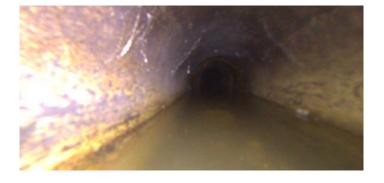

 $\mathsf{AMH}$ 

Code: MWL
Description: Water Level

Distance (ft): .0
Structural Grade: 0
O&M Grade: 0
Clock Start/From:
Clock To:

1st Value: 2nd Value: Value Percent:

10.000

NO

Continuous Index:

Within 8" of Joint: