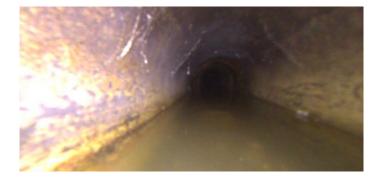

| Position  | Code | Observation      | Video (sec) | Grade |
|-----------|------|------------------|-------------|-------|
| M(809-035 |      |                  |             |       |
| 0.        | AMH  | Manhole          | 10          | NA    |
| 0.        | MWL  | Water Level      | 21          | NA    |
| 3.7       | TF   | Tap Factory      | 40          | NA    |
| 5.6       | MSA  | Abandoned Survey | 56          | NA    |
| M(809)034 |      |                  |             |       |

**AMH** 

Code: MWL
Description: Water Level

Distance (ft): .0
Structural Grade: 0
O&M Grade: 0
Clock Start/From:
Clock To:
1st Value:

Value Percent: 10.000

Continuous Index:

Within 8" of Joint: NO

Remarks:

2nd Value: