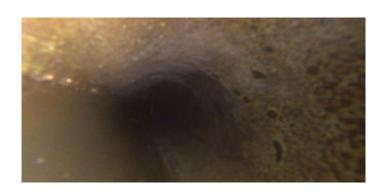

| Position  | Code | Observation      | Video (sec) | Grade |
|-----------|------|------------------|-------------|-------|
| M(809-035 |      |                  |             |       |
| 0.        | AMH  | Manhole          | 10          | NA    |
| 0.        | MWL  | Water Level      | 21          | NA    |
| 3.7       | TF   | Tap Factory      | 40          | NA    |
| 5.6       | MSA  | Abandoned Survey | 56          | NA    |
| M(809)034 |      |                  |             |       |

Remarks:

YES

Code: MSA

Description: Abandoned Survey

Distance (ft): 5.6
Structural Grade: 0

O&M Grade: 0

Clock Start/From:

Clock To: 1st Value: 2nd Value: Value Percent: Continuous Index:

Within 8" of Joint: NO

Remarks: camera flipped