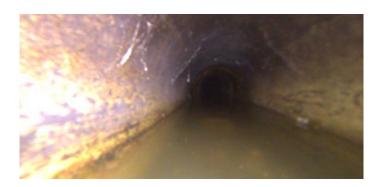

| Position  | Code | Observation      | Video (sec) | Grade |
|-----------|------|------------------|-------------|-------|
| M(809-035 |      |                  |             |       |
| 0.        | AMH  | Manhole          | 10          | NA    |
| 0.        | MWL  | Water Level      | 21          | NA    |
| 3.7       | TF   | Tap Factory      | 40          | NA    |
| 5.6       | MSA  | Abandoned Survey | 56          | NA    |
| M(809)034 |      |                  |             |       |

**AMH** 

Code: MWL
Description: Water Level

Distance (ft): .0
Structural Grade: 0
O&M Grade: 0
Clock Start/From:
Clock To:
1st Value:

Value Percent: 10.000

Continuous Index:

Within 8" of Joint: NO

Remarks:

2nd Value: