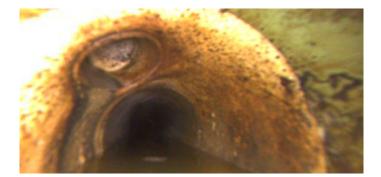

| Position  | Code | Observation      | Video (sec) | Grade |
|-----------|------|------------------|-------------|-------|
| M(809-035 |      |                  |             |       |
| 0.        | AMH  | Manhole          | 10          | NA    |
| 0.        | MWL  | Water Level      | 21          | NA    |
| 3.7       | TF   | Tap Factory      | 40          | NA    |
| 5.6       | MSA  | Abandoned Survey | 56          | NA    |
| M(809)034 |      |                  |             |       |

Code: **TF** 

Description: Tap Factory

Distance (ft): 3.7
Structural Grade: 0
O&M Grade: 0
Clock Start/From: 11

Clock To:

1st Value: **4.000** 

2nd Value: Value Percent: Continuous Index:

Within 8" of Joint: