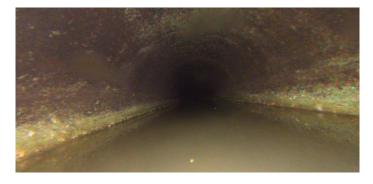

## **Profile/Photo Observation Report**

Date: 03/24/2018 Weather: **PACP 6.0** Coding: Pipe Length (ft): 108.0 Owner: NA Pre Clean: **Not Known** P.O.#: **Byrd Fitzgerald** PSR: P-809-035-036 Surveyor:

| Position | Code | Observation      | Video (sec) | Grade |
|----------|------|------------------|-------------|-------|
| 809-036  |      |                  |             |       |
| 0.       | AMH  | Manhole          | 10          | NA    |
| 0.       | MWL  | Water Level      | 21          | NA    |
| 1.0      | MWL  | Water Level      | 34          | NA    |
| 2.9      | MSA  | Abandoned Survey | 49          | NA    |
|          |      |                  |             |       |