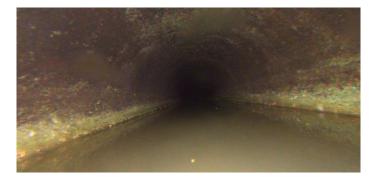

**AMH** 

Manhole

Code: MWL

Description: Water Level

Distance (ft): .0
Structural Grade: 0
O&M Grade: 0
Clock Start/From:

Clock To: 1st Value:

2nd Value:

Value Percent: 100.000

Continuous Index:

Within 8" of Joint: NO Remarks: mcu

Code: MWL

Description: Water Level

Distance (ft): 1.0
Structural Grade: 0
O&M Grade: 0
Clock Start/From:
Clock To:

Clock To: 1st Value: 2nd Value:

Value Percent: 10.000