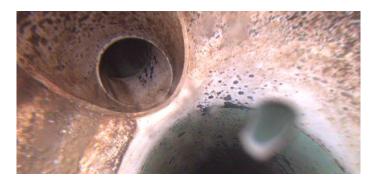

Code:

| Description:        | Manhole   |  |  |
|---------------------|-----------|--|--|
|                     |           |  |  |
| Distance (ft):      | .0        |  |  |
| Structural Grade:   | 0         |  |  |
| O&M Grade:          | 0         |  |  |
| Clock Start/From:   |           |  |  |
| Clock To:           |           |  |  |
| 1st Value:          |           |  |  |
| 2nd Value:          |           |  |  |
| Value Percent:      |           |  |  |
| Continuous Index:   |           |  |  |
| Within 8" of Joint: | NO        |  |  |
| Remarks:            | M-709-036 |  |  |
|                     |           |  |  |

 $\mathsf{AMH}$ 

Code: MWL

Description: **Water Level** 

Distance (ft): .0 Structural Grade: 0 O&M Grade: 0

Clock Start/From:

Clock To: 1st Value: 2nd Value:

Value Percent:

Continuous Index: