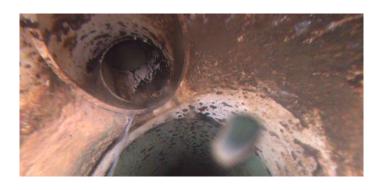

Code:

| Description:        | Manhole   |  |  |
|---------------------|-----------|--|--|
|                     |           |  |  |
| Distance (ft):      | .0        |  |  |
| Structural Grade:   | 0         |  |  |
| O&M Grade:          | 0         |  |  |
| Clock Start/From:   |           |  |  |
| Clock To:           |           |  |  |
| 1st Value:          |           |  |  |
| 2nd Value:          |           |  |  |
| Value Percent:      |           |  |  |
| Continuous Index:   |           |  |  |
| Within 8" of Joint: | NO        |  |  |
| Remarks:            | M-709-036 |  |  |
|                     |           |  |  |

 $\mathsf{AMH}$ 

Code: MWL

Description: **Water Level** 

Distance (ft): .0 Structural Grade: 0 O&M Grade: 0

Clock Start/From:

Clock To: 1st Value: 2nd Value:

Value Percent:

Continuous Index: