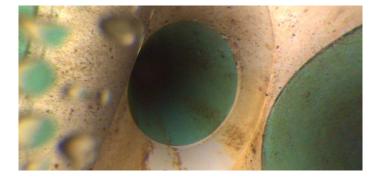

| Code:<br>Description: | TF<br>Tap Factory |
|-----------------------|-------------------|
| Distance (ft):        | 58.5              |
| Structural Grade:     | 0                 |
| O&M Grade:            | 0                 |
| Clock Start/From:     | 2                 |
| Clock To:             |                   |
| 1st Value:            | 4.000             |
| 2nd Value:            |                   |
| Value Percent:        |                   |
| Continuous Index:     |                   |
| Within 8" of Joint:   |                   |
| Remarks:              |                   |