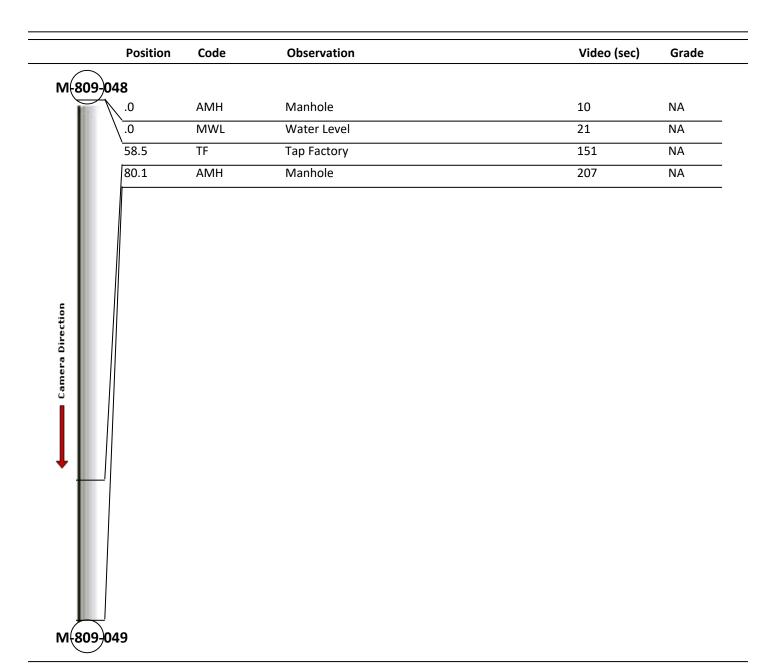

| Profile/Ph                   | oto Observatio  | n Report     |                      |      |                           | RedZone       |
|------------------------------|-----------------|--------------|----------------------|------|---------------------------|---------------|
| Date:                        | 03/23/2018      | Weather:     |                      |      | Coding:                   | PACP 6.0      |
| Pipe Length (ft              | :): <b>80.6</b> | Owner:       | NA                   |      | Pre Clean:                | Not Known     |
| P.O.#:                       |                 | Surveyor:    | Jen Coste            | llo  | PSR:                      | P-809-048-049 |
| Customer:                    |                 | Clean Date   | e: 01/01/19          | 00   | Shape:                    | С             |
| Street:                      | TANAGER ST      |              | Flow Control:        |      | Not Controlled            |               |
| City:                        | Hobart, IN      |              | Year Renew           | ved: |                           |               |
| Location:                    | Ditch           |              | Tape/Medi            | a #: |                           |               |
| Purpose: Maintenance Related |                 | Dia/Height:  |                      | 8"   |                           |               |
| Use:                         | Sanitary        |              | Material:            |      | PVC                       |               |
| Drain Area:                  | NA              |              | Lining:              |      |                           |               |
| Category:                    | NA              |              |                      |      |                           |               |
| Comment:                     |                 |              |                      |      |                           |               |
| Location Details:            |                 |              | Direction of Survey: |      | Downstream                |               |
| US MH:                       | M-809-048       | DS MH:       | M-809-049            | Тс   | otal Length Surveyed (ft) | 80.1          |
| 0&M Index:                   | 0.00            | O&M Quick    |                      | 0000 | O&M Rating:               | 0.00          |
| Structural Index:            |                 | Structural C | Quick:               | 0000 | Structural Rating:        | 0.00          |
| Overall Index:               | 0.00            | Overall Qui  |                      | 0000 | Overall Rating:           | 0.00          |