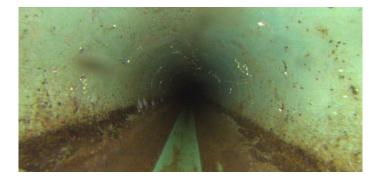

| Code:<br>Description: | AMH<br>Manhole |
|-----------------------|----------------|
| Distance (ft):        | .0             |
| Structural Grade:     | 0              |
| O&M Grade:            | 0              |
| Clock Start/From:     |                |
| Clock To:             |                |
| 1st Value:            |                |
| 2nd Value:            |                |
| Value Percent:        |                |
| Continuous Index:     |                |
| Within 8" of Joint:   | NO             |
| Remarks:              | M-809-048      |