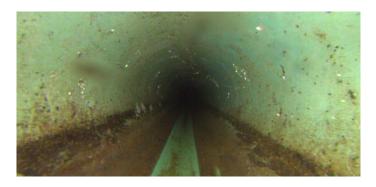

Code: MWL Description: Water Level

| Distance (ft):      | .0    |
|---------------------|-------|
| Structural Grade:   | 0     |
| O&M Grade:          | 0     |
| Clock Start/From:   |       |
| Clock To:           |       |
| 1st Value:          |       |
| 2nd Value:          |       |
| Value Percent:      | 5.000 |
| Continuous Index:   |       |
| Within 8" of Joint: | NO    |
| Remarks:            |       |
|                     |       |