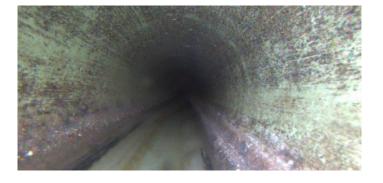

## **Profile/Photo Observation Report**

Date: 03/22/2018 Weather: **PACP 6.0** Coding: Pipe Length (ft): 44.9 Owner: NA Pre Clean: **Not Known** P.O.#: Surveyor: PSR: P-809-060-061 Selasie Honu

Customer: Clean Date: 01/01/1900 Shape: C

Category: NA

Comment:

Location Details: Direction of Survey: Upstream

US MH: M-809-060 DS MH: M-809-061 Total Length Surveyed (ft): 43.1

0000 0.00 0.00 O&M Index: O&M Quick: O&M Rating: 0.00 0000 0.00 Structural Quick: Structural Rating: Structural Index: 0.00 0000 0.00 Overall Index: Overall Rating: Overall Quick: