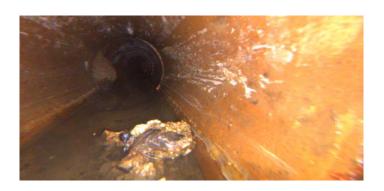

Within 8" of Joint: NO

Remarks:

Code: DSZ

Description: **Deposits Settled Other** 

Distance (ft): .0

Structural Grade: 0 O&M Grade: 2 Clock Start/From: 6

Clock To: 1st Value: 2nd Value:

10.000 Value Percent: Continuous Index: **S01** Within 8" of Joint: NO

Remarks: loose roots/debris

Code: MWL

Description: Water Level

Distance (ft): 15.0 Structural Grade: 0

O&M Grade: 0

Clock Start/From:

Clock To: 1st Value: 2nd Value:

Value Percent: 25.000