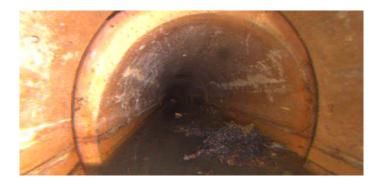

Distance (ft): 45.2
Structural Grade: 0

O&M Grade: 0

Clock Start/From:

Clock To: 1st Value: 2nd Value: Value Percent: Continuous Index:

Within 8" of Joint: NO

Remarks: camera flipped

Code: DSZ

Description: Deposits Settled Other

Distance (ft): 45.2
Structural Grade: 0
O&M Grade: 2
Clock Start/From: 6

Clock To: 1st Value: 2nd Value:

Value Percent: 10.000
Continuous Index: F01
Within 8" of Joint: NO

Remarks: loose roots/debris