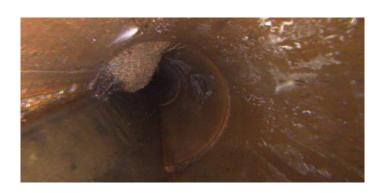

Distance (ft): 45.2
Structural Grade: 0

O&M Grade: 0

Clock Start/From:

Clock To: 1st Value: 2nd Value: Value Percent: Continuous Index:

Within 8" of Joint: NO

Remarks: camera flipped

Code: DSZ

Description: Deposits Settled Other

Distance (ft): 45.2
Structural Grade: 0
O&M Grade: 2
Clock Start/From: 6

Clock To: 1st Value: 2nd Value:

Value Percent: 10.000
Continuous Index: F01
Within 8" of Joint: NO

Remarks: loose roots/debris