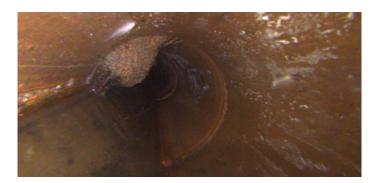

Clock Start/From:

Clock To: 1st Value: 2nd Value:

Value Percent: 5.000

Continuous Index:

Within 8" of Joint: NO

Remarks:

Code: DSC

Description: Deposits Settled Compacted

Distance (ft): 43.9
Structural Grade: 0
O&M Grade: 2
Clock Start/From: 6

Clock To: 1st Value: 2nd Value:

Value Percent: 10.000

Continuous Index:

Within 8" of Joint: NO

Remarks: hard deposits

Code: MSA

Description: Abandoned Survey