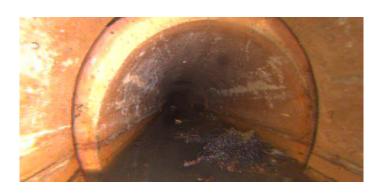

Clock Start/From:

Clock To: 1st Value: 2nd Value:

Value Percent: 5.000

Continuous Index:

Within 8" of Joint: NO

Remarks:

Code: DSC

Description: Deposits Settled Compacted

Distance (ft): 43.9
Structural Grade: 0
O&M Grade: 2
Clock Start/From: 6

Clock To: 1st Value: 2nd Value:

Value Percent: 10.000

Continuous Index:

Within 8" of Joint: NO

Remarks: hard deposits

Code: MSA

Description: Abandoned Survey