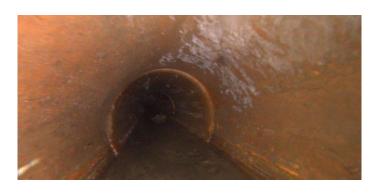

Code:

| Description:        | Manhole   |  |  |
|---------------------|-----------|--|--|
|                     |           |  |  |
|                     |           |  |  |
| Distance (ft):      | .0        |  |  |
| Structural Grade:   | 0         |  |  |
| O&M Grade:          | 0         |  |  |
| Clock Start/From:   |           |  |  |
| Clock To:           |           |  |  |
| 1st Value:          |           |  |  |
| 2nd Value:          |           |  |  |
| Value Percent:      |           |  |  |
| Continuous Index:   |           |  |  |
| Within 8" of Joint: | NO        |  |  |
| Remarks:            | M-902-017 |  |  |
|                     |           |  |  |

 $\mathsf{AMH}$ 

Code: MWL

Description: **Water Level** 

Distance (ft): .0 Structural Grade: 0 O&M Grade: 0

Clock Start/From:

Clock To: 1st Value: 2nd Value:

Value Percent: 5.000

Continuous Index: