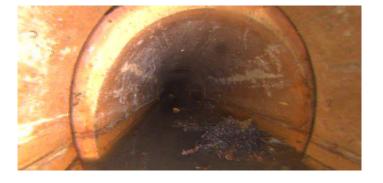

Within 8" of Joint: NO

Remarks:

Code: DSZ

Description: **Deposits Settled Other** 

Distance (ft): .0

Structural Grade: 0 O&M Grade: 2 Clock Start/From: 6

Clock To: 1st Value: 2nd Value:

10.000 Value Percent: Continuous Index: **S01** Within 8" of Joint: NO

Remarks: loose roots/debris

Code: MWL

Description: Water Level

Distance (ft): 15.0 Structural Grade: 0

O&M Grade: 0

Clock Start/From:

Clock To: 1st Value: 2nd Value:

Value Percent: 25.000