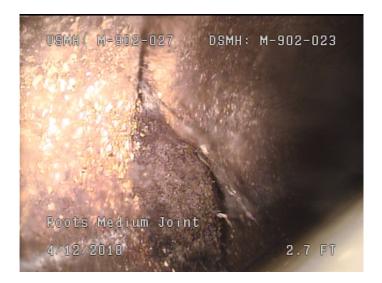

| Code:<br>Description: | RMJ<br>Roots Medium Joint |
|-----------------------|---------------------------|
| Distance (ft):        | 2.7                       |
| Structural Grade:     | 0                         |
| O&M Grade:            | 3                         |
| Clock Start/From:     | 10                        |
| Clock To:             |                           |
| 1st Value:            |                           |
| 2nd Value:            |                           |
| Value Percent:        | 10.000                    |
| Continuous Index:     |                           |
| Within 8" of Joint:   | YES                       |
| Remarks:              |                           |