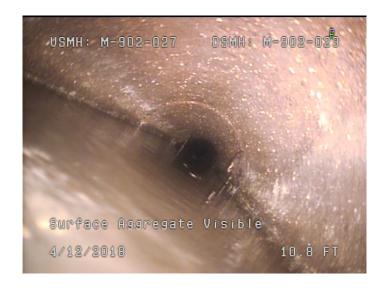

| Code:                                                                                                                                                                                     | SAV                                   |
|-------------------------------------------------------------------------------------------------------------------------------------------------------------------------------------------|---------------------------------------|
| Description:                                                                                                                                                                              | Surface Aggregate Visible             |
| Distance (ft):<br>Structural Grade:<br>O&M Grade:<br>Clock Start/From:<br>Clock To:<br>1st Value:<br>2nd Value:<br>Value Percent:<br>Continuous Index:<br>Within 8" of Joint:<br>Remarks: | 10.8<br>3<br>0<br>8<br>4<br>F01<br>NO |