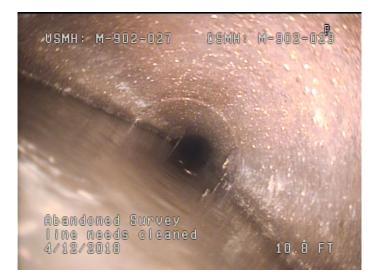

| Code:<br>Description: | OBZ<br>Obstacle Other |
|-----------------------|-----------------------|
| Distance (ft):        | 10.8                  |
| Structural Grade:     | 0                     |
| O&M Grade:            | 4                     |
| Clock Start/From:     | 4                     |
| Clock To:             | 8                     |
| 1st Value:            |                       |
| 2nd Value:            |                       |
| Value Percent:        | 25.000                |
| Continuous Index:     |                       |
| Within 8" of Joint:   | NO                    |
| Remarks:              | debris                |
|                       |                       |

| Code:<br>Description: | MGO<br>General Observation       |
|-----------------------|----------------------------------|
|                       |                                  |
| Distance (ft):        | 10.8                             |
| Structural Grade:     | 0                                |
| O&M Grade:            | 0                                |
| Clock Start/From:     |                                  |
| Clock To:             |                                  |
| 1st Value:            |                                  |
| 2nd Value:            |                                  |
| Value Percent:        |                                  |
| Continuous Index:     |                                  |
| Within 8" of Joint:   | NO                               |
| Remarks:              | camera will not pass thru debris |
|                       |                                  |

| Code:<br>Description:                                                                                                                                                         | MSA<br>Abandoned Survey |
|-------------------------------------------------------------------------------------------------------------------------------------------------------------------------------|-------------------------|
| Distance (ft):<br>Structural Grade:<br>O&M Grade:<br>Clock Start/From:<br>Clock To:<br>1st Value:<br>2nd Value:<br>Value Percent:<br>Continuous Index:<br>Within 8" of Joint: | 10.8<br>0<br>0          |
| Remarks:                                                                                                                                                                      | line needs cleaned      |