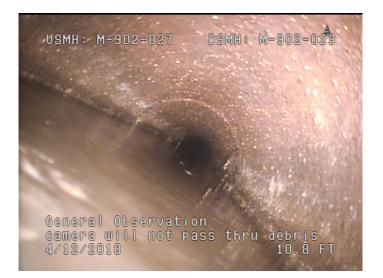

| Code:<br>Description: | MGO<br>General Observation       |
|-----------------------|----------------------------------|
|                       |                                  |
| Distance (ft):        | 10.8                             |
| Structural Grade:     | 0                                |
| O&M Grade:            | 0                                |
| Clock Start/From:     |                                  |
| Clock To:             |                                  |
| 1st Value:            |                                  |
| 2nd Value:            |                                  |
| Value Percent:        |                                  |
| Continuous Index:     |                                  |
| Within 8" of Joint:   | NO                               |
| Remarks:              | camera will not pass thru debris |
|                       |                                  |