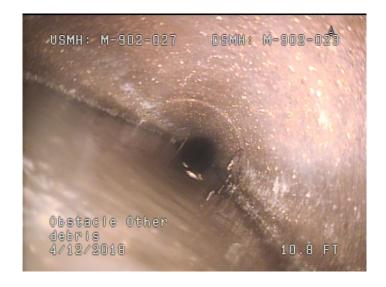

| Code:<br>Description: | OBZ<br>Obstacle Other |
|-----------------------|-----------------------|
| Distance (ft):        | 10.8                  |
| Structural Grade:     | 0                     |
| O&M Grade:            | 4                     |
| Clock Start/From:     | 4                     |
| Clock To:             | 8                     |
| 1st Value:            |                       |
| 2nd Value:            |                       |
| Value Percent:        | 25.000                |
| Continuous Index:     |                       |
| Within 8" of Joint:   | NO                    |
| Remarks:              | debris                |
|                       |                       |