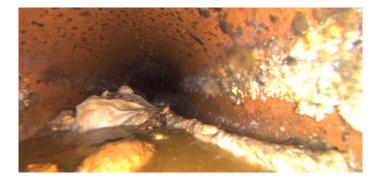

Remarks:

40.000

NO

Code: DAGS Description: **Deposits Attached Grease** 

Distance (ft): .0 Structural Grade: 0 O&M Grade: 2 Clock Start/From: 8 Clock To: 4 1st Value:

2nd Value:

Value Percent: 5.000

Continuous Index: