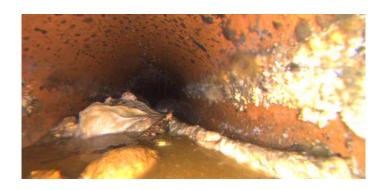

Remarks:

40.000

NO

Code: DAGS Description: **Deposits Attached Grease** 

Distance (ft): .0 Structural Grade: 0 O&M Grade: 2 Clock Start/From: 8 Clock To: 4 1st Value:

2nd Value:

Value Percent: 5.000

Continuous Index: