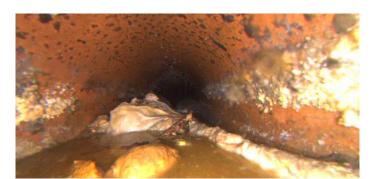

Remarks:

40.000

NO

Code: DAGS Description: **Deposits Attached Grease** 

Distance (ft): .0 Structural Grade: 0 O&M Grade: 2 Clock Start/From: 8 Clock To: 4 1st Value:

2nd Value:

Value Percent: 5.000

Continuous Index: