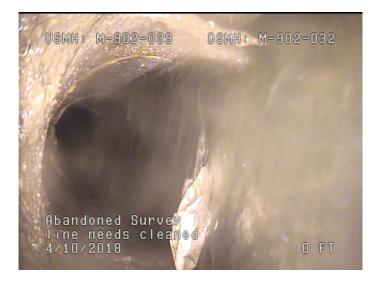

| Code:<br>Description:                                                                                           | MSA<br>Abandoned Survey  |
|-----------------------------------------------------------------------------------------------------------------|--------------------------|
| Distance (ft):<br>Structural Grade:<br>O&M Grade:<br>Clock Start/From:                                          | .0<br>0<br>0             |
| Clock To:<br>1st Value:<br>2nd Value:<br>Value Percent:<br>Continuous Index:<br>Within 8" of Joint:<br>Remarks: | NO<br>line needs cleaned |