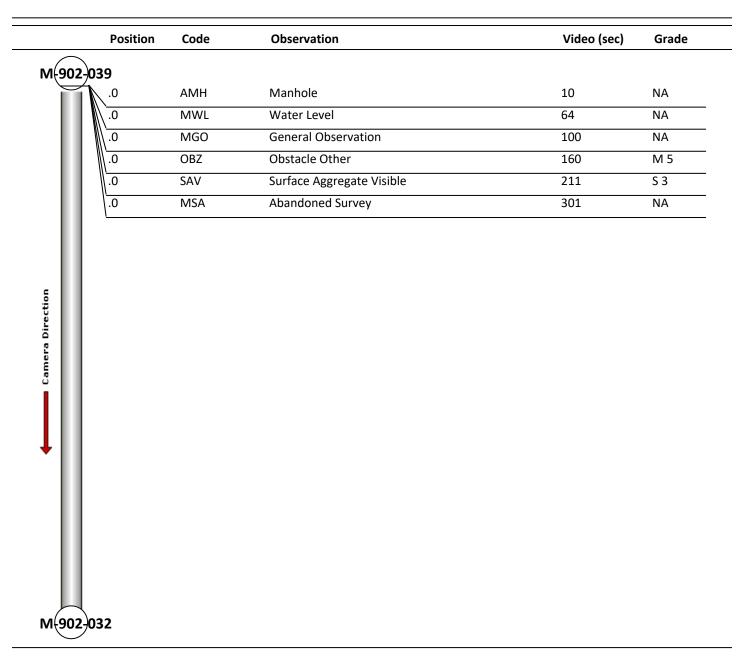

| Profile/Pho                                       | to Observation I                        | Report                                         |                                 |             |                                                 | RedZone <sup>®</sup>                              |
|---------------------------------------------------|-----------------------------------------|------------------------------------------------|---------------------------------|-------------|-------------------------------------------------|---------------------------------------------------|
| Date:<br>Pipe Length (ft):<br>P.O.#:<br>Customer: | 04/10/2018<br>281.5<br>2004<br>Red Zone | Weather:<br>Owner:<br>Surveyor:<br>Clean Date: | City of Ho<br>SAN               | obart       | Coding:<br>Pre Clean:<br>PSR:<br>Shape:         | PACP 6.0<br>No Pre-Cleaning<br>P-902-039-032<br>C |
| Street:<br>City:                                  | 3775 34th Ave<br>Hobart In              |                                                | Flow Contr<br>Year Renev        | -           | Not Controlled                                  |                                                   |
| Location:<br>Purpose:                             | Light Highway<br>Routine Assessment     |                                                | Tape/Medi<br>Dia/Height         |             | Deliverable 1<br>18"                            |                                                   |
| Use:<br>Drain Area:                               | Sanitary<br>unknown                     |                                                | Material:<br>Lining:            |             | RCP                                             |                                                   |
| Category:<br>Comment:                             | NA<br>403-1/Incomplete d                | ue to debris. PS                               | R incorrect o                   | n video ove | erlay.                                          |                                                   |
| Location Details:<br>US MH: <b>N</b>              | Backyards<br>1-902-039                  | DS MH:                                         | Direction o<br><b>M-902-032</b> | ,           | <b>Downstream</b><br>otal Length Surveyed (ft): | .1                                                |
| O&M Index:                                        | 5.00                                    | O&M Quick:                                     |                                 | 5100        | O&M Rating:                                     | 5.00                                              |
| Structural Index:                                 | 3.00                                    | Structural Qu                                  | lick:                           | 3100        | Structural Rating:                              | 3.00                                              |
| Overall Index:                                    | 4.00                                    | _Overall Quick                                 | с:                              | 5131        | Overall Rating:                                 | 8.00                                              |