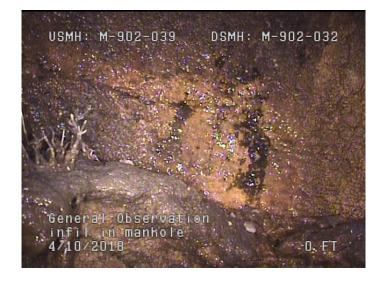

| Code:                                                                                                                                                                                     | MGO                                    |
|-------------------------------------------------------------------------------------------------------------------------------------------------------------------------------------------|----------------------------------------|
| Description:                                                                                                                                                                              | General Observation                    |
| Distance (ft):<br>Structural Grade:<br>O&M Grade:<br>Clock Start/From:<br>Clock To:<br>1st Value:<br>2nd Value:<br>Value Percent:<br>Continuous Index:<br>Within 8" of Joint:<br>Remarks: | .0<br>0<br>0<br>NO<br>infil in manhole |