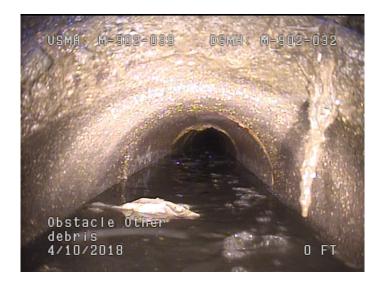

| Code:               | OBZ            |
|---------------------|----------------|
| Description:        | Obstacle Other |
|                     |                |
| Distance (ft):      | .0             |
| Structural Grade:   | 0              |
| O&M Grade:          | 5              |
| Clock Start/From:   | 4              |
| Clock To:           | 8              |
| 1st Value:          |                |
| 2nd Value:          |                |
| Value Percent:      | 35.000         |
| Continuous Index:   |                |
| Within 8" of Joint: | NO             |
| Remarks:            | debris         |
|                     |                |