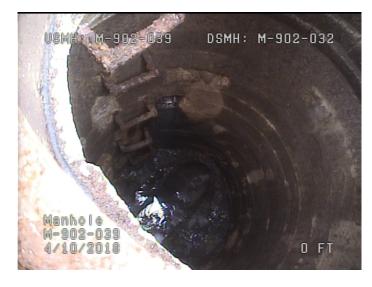

| Code:<br>Description: | AMH<br>Manhole |
|-----------------------|----------------|
| Distance (ft):        | .0             |
| Structural Grade:     | 0              |
| O&M Grade:            | 0              |
| Clock Start/From:     |                |
| Clock To:             |                |
| 1st Value:            |                |
| 2nd Value:            |                |
| Value Percent:        |                |
| Continuous Index:     |                |
| Within 8" of Joint:   | NO             |
| Remarks:              | M-902-039      |