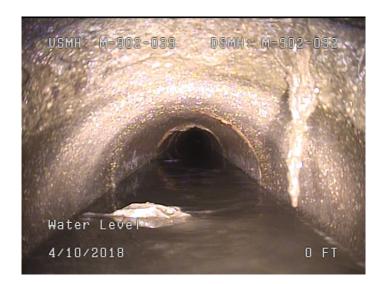

Thursday, May 4, 2023

| Code:               | MWL         |
|---------------------|-------------|
| Description:        | Water Level |
|                     |             |
| Distance (ft):      | 0           |
| Distance (ft):      | .0          |
| Structural Grade:   | 0           |
| O&M Grade:          | 0           |
| Clock Start/From:   |             |
| Clock To:           |             |
| 1st Value:          |             |
| 2nd Value:          |             |
| Value Percent:      | 10.000      |
| Continuous Index:   |             |
| Within 8" of Joint: | NO          |
| Remarks:            |             |
|                     |             |