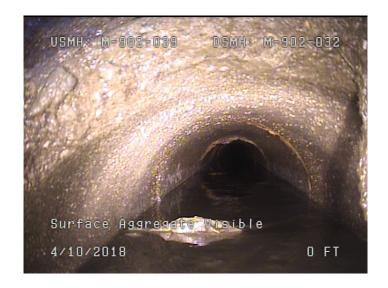

| Code:<br>Description:                                                                                                                                  | SAV<br>Surface Aggregate Visible |
|--------------------------------------------------------------------------------------------------------------------------------------------------------|----------------------------------|
| Distance (ft):<br>Structural Grade:<br>O&M Grade:<br>Clock Start/From:<br>Clock To:<br>1st Value:<br>2nd Value:<br>Value Percent:<br>Continuous Index: | .0<br>3<br>0<br>8<br>4           |
| Within 8" of Joint:<br>Remarks:                                                                                                                        | NO                               |