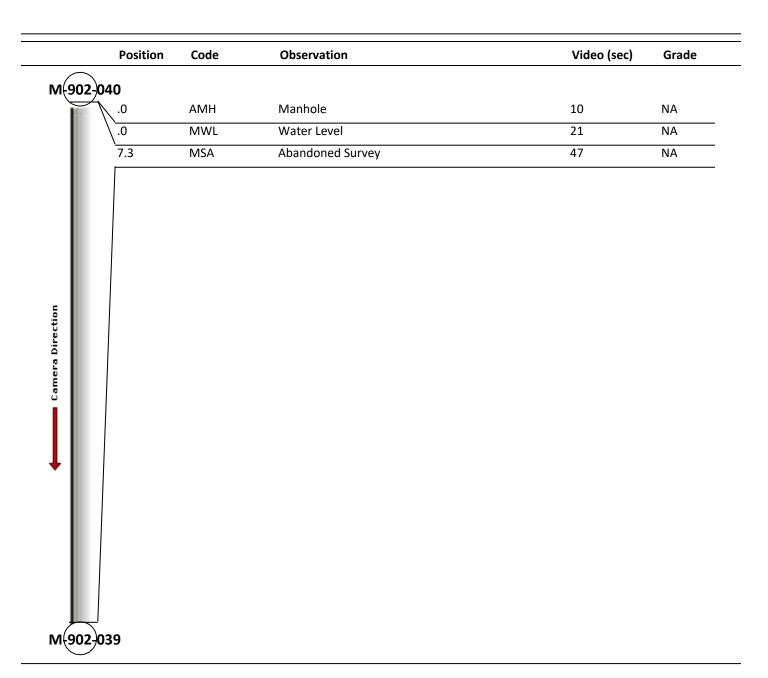

| Profile/Ph                               | oto Observatio   | n Report         |                |            |                          | RedZone       |
|------------------------------------------|------------------|------------------|----------------|------------|--------------------------|---------------|
| Date:                                    | 03/24/2018       | Weather:         |                |            | Coding:                  | PACP 6.0      |
| Pipe Length (ft                          | :): <b>195.1</b> | Owner:           | NA             |            | Pre Clean:               | Not Known     |
| P.O.#:                                   |                  | Surveyor:        | Byrd Fitzger   | ald        | PSR:                     | P-902-040-039 |
| Customer:                                |                  | Clean Date       | : 01/01/1900   |            | Shape:                   | с             |
| Street: ALLEY BETWEEN E 34TH AVE & E 34T |                  | 4T Flow Control: | Flow Control:  |            |                          |               |
| City:                                    | Hobart, IN       |                  | Year Renewe    | d:         |                          |               |
| Location:                                | Other            |                  | Tape/Media #   | <b>#</b> : |                          |               |
| Purpose:                                 | Not Known        |                  | Dia/Height:    |            | 10"                      |               |
| Use:                                     | Sanitary         |                  | Material:      |            | VCP                      |               |
| Drain Area:                              | NA               |                  | Lining:        |            |                          |               |
| Category:                                | NA               |                  |                |            |                          |               |
| Comment:                                 |                  |                  |                |            |                          |               |
| Location Detai                           | ls:              |                  | Direction of S | urvey:     | Downstream               |               |
| US MH:                                   | M-902-040        | DS MH:           | M-902-039      | Tot        | al Length Surveyed (ft): | 7.3           |
| 0&M Index:                               | 0.00             | O&M Quick        | : (            | 0000       | O&M Rating:              | 0.00          |
| tructural Index                          | 0.00             | Structural Q     |                | 0000       | Structural Rating:       | 0.00          |
| Overall Index:                           | 0.00             | Overall Quid     | :k: (          | 0000       | Overall Rating:          | 0.00          |

| Code:<br>Description: | AMH<br>Manhole |
|-----------------------|----------------|
| Distance (ft):        | .0             |
| Structural Grade:     | 0              |
| O&M Grade:            | 0              |
| Clock Start/From:     |                |
| Clock To:             |                |
| 1st Value:            |                |
| 2nd Value:            |                |
| Value Percent:        |                |
| Continuous Index:     |                |
| Within 8" of Joint:   | NO             |
| Remarks:              | M-902-040      |

Code: Description: MWL

Water Level

Distance (ft): .0 Structural Grade: 0 O&M Grade: 0 Clock Start/From: Clock To: 1st Value: 2nd Value: Value Percent: 10.000 Continuous Index: Within 8" of Joint: NO Remarks:

| Code:        | MSA              |
|--------------|------------------|
| Description: | Abandoned Survey |

| Distance (ft):      | 7.3    |
|---------------------|--------|
| Structural Grade:   | 0      |
| O&M Grade:          | 0      |
| Clock Start/From:   |        |
| Clock To:           |        |
| 1st Value:          |        |
| 2nd Value:          |        |
| Value Percent:      |        |
| Continuous Index:   |        |
| Within 8" of Joint: | NO     |
| Remarks:            | debris |