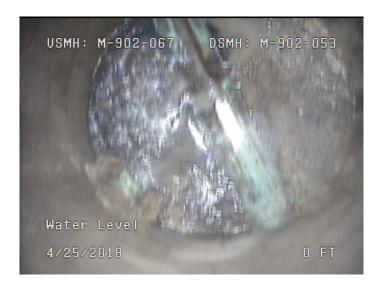

| Code:<br>Description:               | MGO<br>General Observation |
|-------------------------------------|----------------------------|
| Distance (ft):<br>Structural Grade: | 30.8<br>0                  |
| O&M Grade:<br>Clock Start/From:     | 0                          |
| Clock To:<br>1st Value:             |                            |
| 2nd Value:                          |                            |
| Value Percent:<br>Continuous Index: |                            |
| Within 8" of Joint:<br>Remarks:     | NO<br>roots in manhole     |
|                                     |                            |