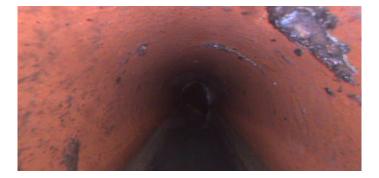

| Code:        | DAGS                     |
|--------------|--------------------------|
| Description: | Deposits Attached Grease |

| Distance (ft):      | 4.0   |  |
|---------------------|-------|--|
| Structural Grade:   | 0     |  |
| O&M Grade:          | 2     |  |
| Clock Start/From:   | 7     |  |
| Clock To:           | 5     |  |
| 1st Value:          |       |  |
| 2nd Value:          |       |  |
| Value Percent:      | 5.000 |  |
| Continuous Index:   |       |  |
| Within 8" of Joint: | YES   |  |
| Remarks:            |       |  |