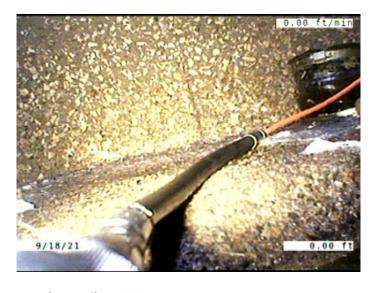

| Code:<br>Description: | AMH<br>Manhole |
|-----------------------|----------------|
| Distance (ft):        | .0             |
| Structural Grade:     | 0              |
| O&M Grade:            | 0              |
| Clock Start/From:     |                |
| Clock To:             |                |
| 1st Value:            |                |
| 2nd Value:            |                |
| Value Percent:        |                |
| Continuous Index:     |                |
| Within 8" of Joint:   | NO             |
| Remarks:              | M-902-075      |
|                       |                |

Within 8" of Joint: NO

Remarks: TIGHT ACCESS IN THE MANHOLE. HAD TO START IN THE PIPE.

DSF Code:

Description: **Deposits Settled Fine** 

Distance (ft): 4.3 Structural Grade: 0 O&M Grade: 2 Clock Start/From: 5 7 Clock To: 1st Value: 2nd Value: