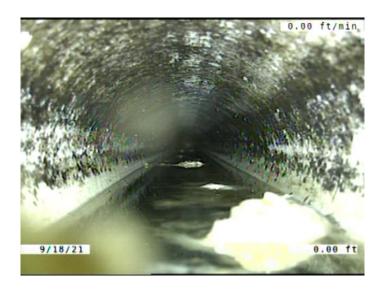

Code: MWL

Description: Miscellaneous Water Level

Distance (ft): .0
Structural Grade: 0
O&M Grade: 0

Clock Start/From:

Clock To: 1st Value: 2nd Value:

Value Percent: 10.000

Continuous Index:

Within 8" of Joint: NO