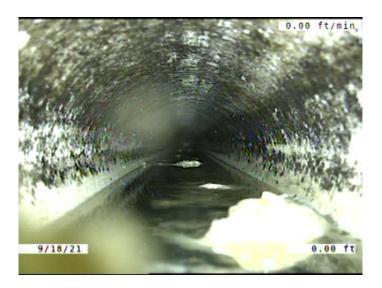

Remarks:

Code: **DSF** 

Description: Deposits Settled Fine

Distance (ft): .0
Structural Grade: 0
O&M Grade: 2
Clock Start/From: 5
Clock To: 7
1st Value:

2nd Value:

Value Percent: 5.000
Continuous Index: S01
Within 8" of Joint: YES

Remarks:

Code: MGO

Description: **Miscellaneous General Observation** 

Distance (ft): 1.5 Structural Grade: 0 0 O&M Grade:

Clock Start/From:

Clock To: 1st Value: 2nd Value: Value Percent: Continuous Index: