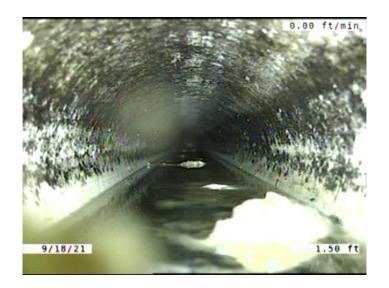

Within 8" of Joint: NO

Remarks: TIGHT ACCESS IN THE MANHOLE. HAD TO START IN THE PIPE.

DSF Code:

Description: **Deposits Settled Fine** 

Distance (ft): 4.3 Structural Grade: 0 O&M Grade: 2 Clock Start/From: 5 7 Clock To: 1st Value: 2nd Value:

Value Percent: 5.000 Continuous Index: F01 Within 8" of Joint: YES

Remarks:

Tuesday, April 25, 2023

Code: MSA

Description: Miscellaneous Survey Abandoned

Distance (ft): 4.3
Structural Grade: 0
O&M Grade: 0