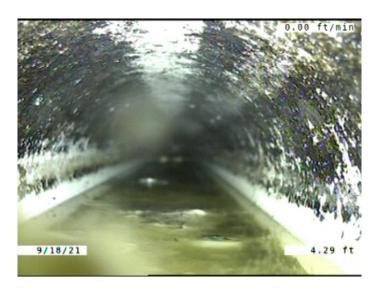

Remarks: TIGHT ACCESS IN THE MANHOLE. HAD TO START IN THE PIPE.

Code: **DSF** 

Description: Deposits Settled Fine

Distance (ft): 4.3
Structural Grade: 0
O&M Grade: 2
Clock Start/From: 5
Clock To: 7
1st Value:

Value Percent: 5.000
Continuous Index: F01
Within 8" of Joint: YES

Remarks:

2nd Value:

Code: MSA

Description: Miscellaneous Survey Abandoned

Distance (ft): 4.3
Structural Grade: 0
O&M Grade: 0

Clock Start/From: