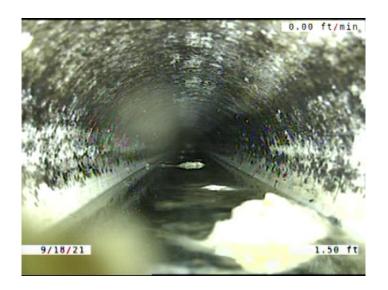

Remarks: TIGHT ACCESS IN THE MANHOLE. HAD TO START IN THE PIPE.

Code: **DSF** 

Description: Deposits Settled Fine

Distance (ft): 4.3
Structural Grade: 0
O&M Grade: 2
Clock Start/From: 5
Clock To: 7
1st Value:

Value Percent: 5.000
Continuous Index: F01
Within 8" of Joint: YES

Remarks:

2nd Value:

Code: MSA

Description: Miscellaneous Survey Abandoned

Distance (ft): 4.3
Structural Grade: 0
O&M Grade: 0

Clock Start/From:

Clock To: 1st Value: 2nd Value: Value Percent: Continuous Index:

Within 8" of Joint: NO

Remarks: CAMERA CANT MAKE IT PAST

DEBRIS.