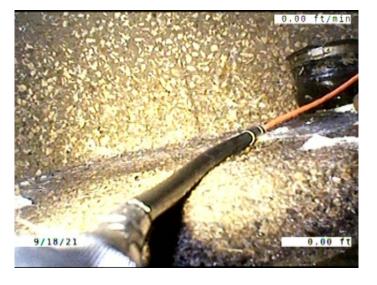

| Code:               | AMH       |
|---------------------|-----------|
| Description:        | Manhole   |
|                     |           |
|                     |           |
| Distance (ft):      | .0        |
| Structural Grade:   | 0         |
| O&M Grade:          | 0         |
| Clock Start/From:   |           |
| Clock To:           |           |
| 1st Value:          |           |
| 2nd Value:          |           |
| Value Percent:      |           |
| Continuous Index:   |           |
| Within 8" of Joint: | NO        |
| Remarks:            | M-902-075 |
|                     |           |

Remarks: TIGHT ACCESS IN THE MANHOLE. HAD TO START IN THE PIPE.

Code: **DSF** 

Description: Deposits Settled Fine

Distance (ft): 4.3
Structural Grade: 0
O&M Grade: 2
Clock Start/From: 5
Clock To: 7
1st Value: