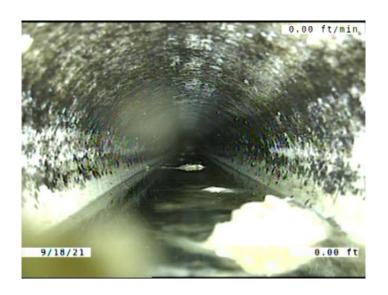

Code: MWL

Description: Miscellaneous Water Level

Distance (ft): .0
Structural Grade: 0
O&M Grade: 0

Clock Start/From:

Clock To: 1st Value: 2nd Value:

Value Percent:

Continuous Index:

Within 8" of Joint:

Remarks:

10.000

NO

Code: **DSF** 

Description: Deposits Settled Fine

Distance (ft): .0
Structural Grade: 0
O&M Grade: 2
Clock Start/From: 5
Clock To: 7
1st Value:

2nd Value:

Value Percent: 5.000
Continuous Index: S01
Within 8" of Joint: YES