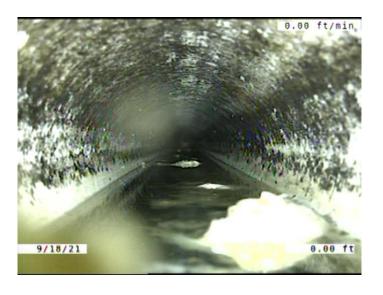

Remarks:

Code: MGO

Description: Miscellaneous General Observation

Distance (ft): 1.5
Structural Grade: 0
O&M Grade: 0

Clock Start/From:

Clock To: 1st Value: 2nd Value: Value Percent: Continuous Index:

Within 8" of Joint: NO

Remarks: TIGHT ACCESS IN THE MANHOLE. HAD TO START IN THE PIPE.

Code: **DSF** 

Description: Deposits Settled Fine

Distance (ft): 4.3
Structural Grade: 0
O&M Grade: 2
Clock Start/From: 5
Clock To: 7
1st Value: