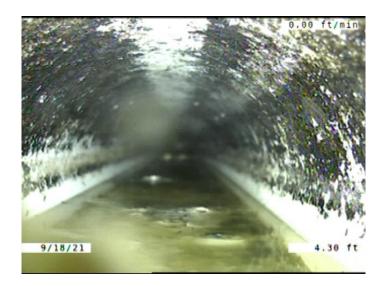

Value Percent: 5.000
Continuous Index: F01
Within 8" of Joint: YES

Remarks:

2nd Value:

Code: MSA

Description: Miscellaneous Survey Abandoned

Distance (ft): 4.3
Structural Grade: 0
O&M Grade: 0

Clock Start/From:

Clock To: 1st Value: 2nd Value: Value Percent: Continuous Index:

Within 8" of Joint: NO

Remarks: CAMERA CANT MAKE IT PAST

DEBRIS.