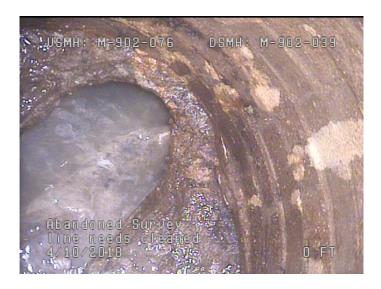

Thursday, May 4, 2023 3

Code: MSA

Description: Abandoned Survey

Distance (ft): .0
Structural Grade: 0
O&M Grade: 0

Clock Start/From:

Clock To: 1st Value: 2nd Value: Value Percent: Continuous Index:

Within 8" of Joint: NO

Remarks: line needs cleaned

Thursday, May 4, 2023 4