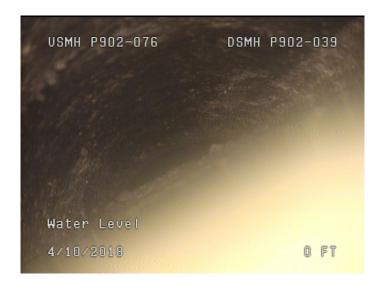

Thursday, May 4, 2023 2

Code: MWL Description: **Water Level** Distance (ft): .0 Structural Grade: 0 O&M Grade: 0 Clock Start/From: Clock To: 1st Value: 2nd Value: Value Percent: 15.000 Continuous Index: Within 8" of Joint: NO Remarks: