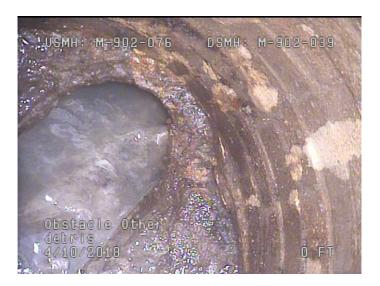

Code: OBZ Description: **Obstacle Other** Distance (ft): .0 Structural Grade: 0 O&M Grade: 5 Clock Start/From: 3 Clock To: 9 1st Value: 2nd Value: Value Percent: 40.000 Continuous Index: Within 8" of Joint: NO Remarks: debris