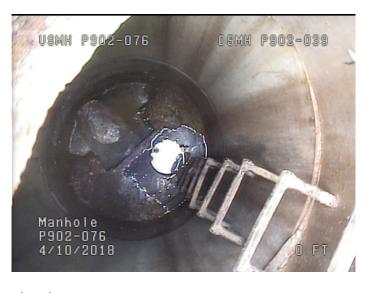

M(902)076

| Code:               | AMH       |
|---------------------|-----------|
| Description:        | Manhole   |
|                     |           |
|                     |           |
| Distance (ft):      | .0        |
| Structural Grade:   | 0         |
| O&M Grade:          | 0         |
| Clock Start/From:   |           |
| Clock To:           |           |
| 1st Value:          |           |
| 2nd Value:          |           |
| Value Percent:      |           |
| Continuous Index:   |           |
| Within 8" of Joint: | NO        |
| Remarks:            | M-902-039 |
|                     |           |