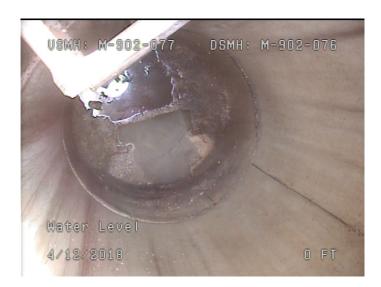

| Code:               | MWL         |
|---------------------|-------------|
| Description:        | Water Level |
|                     |             |
| Distance (ft)       | 0           |
| Distance (ft):      | .0          |
| Structural Grade:   | 0           |
| O&M Grade:          | 0           |
| Clock Start/From:   |             |
| Clock To:           |             |
| 1st Value:          |             |
| 2nd Value:          |             |
| Value Percent:      | 25.000      |
| Continuous Index:   |             |
| Within 8" of Joint: | NO          |
| Remarks:            |             |
|                     |             |