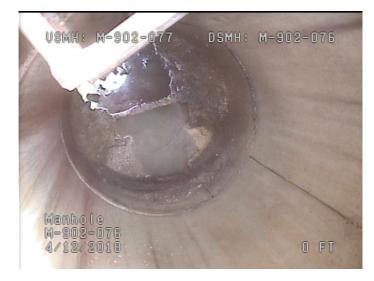

|                     | AMH<br>Manhole |
|---------------------|----------------|
| Distance (ft):      | .0             |
| Structural Grade:   | 0              |
| O&M Grade:          | 0              |
| Clock Start/From:   |                |
| Clock To:           |                |
| 1st Value:          |                |
| 2nd Value:          |                |
| Value Percent:      |                |
| Continuous Index:   |                |
| Within 8" of Joint: | NO             |
| Remarks:            | P902-077       |