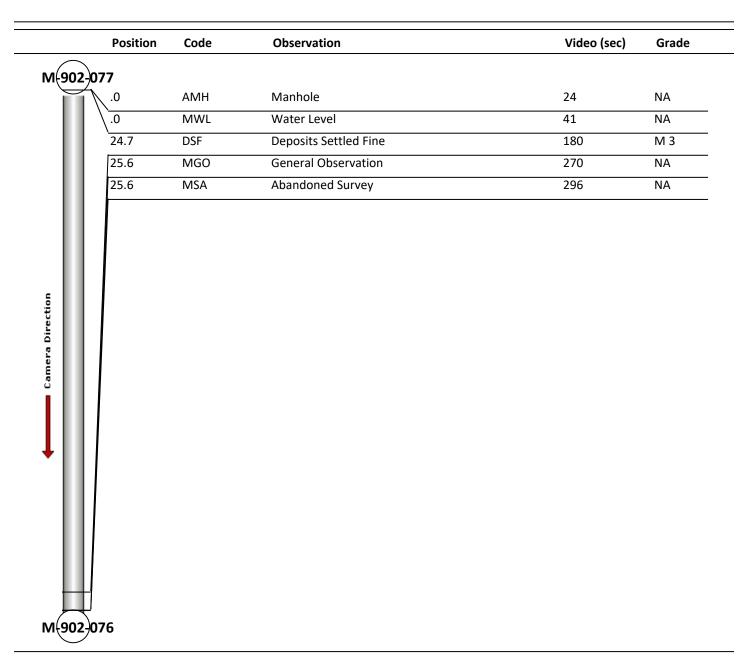

| Profile/Phot      | o Observation I           | Report            |             |           |                         | RedZon          |
|-------------------|---------------------------|-------------------|-------------|-----------|-------------------------|-----------------|
| Date:             | 04/10/2018                | Weather:          |             |           | Coding:                 | PACP 4.2        |
| Pipe Length (ft): | 124.9                     | Owner:            | City of Ho  | bart      | Pre Clean:              | No Pre-Cleaning |
| P.O.#:            | 2004                      | Surveyor:         | SAN         |           | PSR:                    | P-902-077-076   |
| Customer:         | Red Zone                  | Clean Date:       |             |           | Shape:                  | С               |
| Street:           | 3800 34th Pl              |                   | Flow Contr  | ol:       | Not Controlled          |                 |
| City:             | Hobart In                 |                   | Year Renev  | ved:      |                         |                 |
| Location:         | Light Highway             |                   | Tape/Medi   | a #:      | Deliverable 1           |                 |
| Purpose:          | <b>Routine Assessment</b> |                   | Dia/Height  | :         | 15"                     |                 |
| Use:              | Sanitary                  |                   | Material:   |           | PVC                     |                 |
| Drain Area:       | unknown                   |                   | Lining:     |           |                         |                 |
| Category:         | NA                        |                   |             |           |                         |                 |
| Comment:          | D400-1/ Incomplete        | due to debris.    |             |           |                         |                 |
| Location Details: | Edge of street            |                   | Direction o | f Survey: | Downstream              |                 |
| US MH: M          | -902-077                  | DS MH:            | M-902-076   | Tot       | al Length Surveyed (ft) | 25.6            |
| 0&M Index:        | 3.00                      | O&M Quick:        |             | 3100      | O&M Rating:             | 3.00            |
| Structural Index: | 0.00                      | <br>Structural Qu | uick:       | 0000      | Structural Rating:      | 0.00            |
| Overall Index:    | 3.00                      | <br>Overall Quicl | c .         | 3100      | Overall Rating:         | 3.00            |