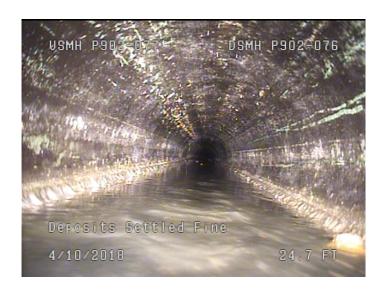

| Code:<br>Description: | DSF<br>Deposits Settled Fine |
|-----------------------|------------------------------|
| Distance (ft):        | 24.7                         |
| Structural Grade:     | 0                            |
| O&M Grade:            | 3                            |
| Clock Start/From:     | 5                            |
| Clock To:             | 7                            |
| 1st Value:            |                              |
| 2nd Value:            |                              |
| Value Percent:        | 15.000                       |
| Continuous Index:     |                              |
| Within 8" of Joint:   | NO                           |
| Remarks:              |                              |