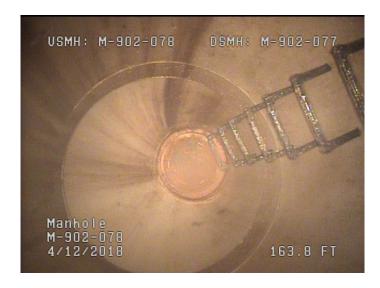

Clock To: 1st Value:

2nd Value:

Value Percent: 10.000

Continuous Index:

Within 8" of Joint: NO

Remarks:

Thursday, May 4, 2023 3

Code: AMH
Description: Manhole

Distance (ft): 163.8
Structural Grade: 0
O&M Grade: 0

Clock Start/From: Clock To: 1st Value: 2nd Value: Value Percent:

Continuous Index:

Within 8" of Joint: NO

Remarks: M-902-078

Thursday, May 4, 2023 4