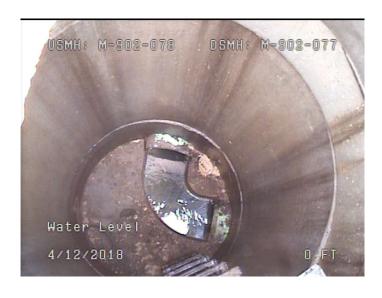

Thursday, May 4, 2023 2

Code: MWL

Description: Water Level

Distance (ft): .0
Structural Grade: 0
O&M Grade: 0

Clock Start/From:

Clock To: 1st Value: 2nd Value:

Value Percent: 20.000

Continuous Index: