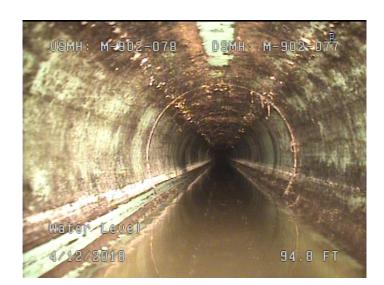

Within 8" of Joint: NO

Remarks:

Description:

Code: MWL

**Water Level** 

Distance (ft): 94.8
Structural Grade: 0

O&M Grade: 0

Clock Start/From:

Clock To: 1st Value:

2nd Value:

Value Percent: 10.000

Continuous Index:

Within 8" of Joint: NO

Remarks:

Thursday, May 4, 2023 3

Code: AMH
Description: Manhole