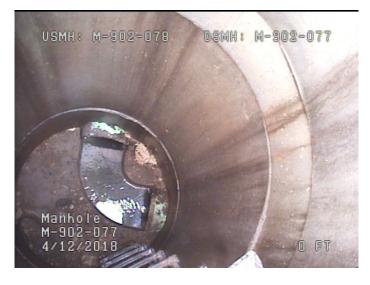

| Code:<br>Description | on:       | AMH<br>Manhole |
|----------------------|-----------|----------------|
| Distance             | (ft)·     | .0             |
| Structura            | ` '       | 0              |
| O&M Gra              |           | 0              |
| Clock Star           | rt/From:  |                |
| Clock To:            | ,         |                |
| 1st Value            | :         |                |
| 2nd Value            | 2:        |                |
| Value Per            | cent:     |                |
| Continuo             | us Index: |                |
| Within 8"            | of Joint: | NO             |
| Remarks:             |           | M-902-077      |
|                      |           |                |