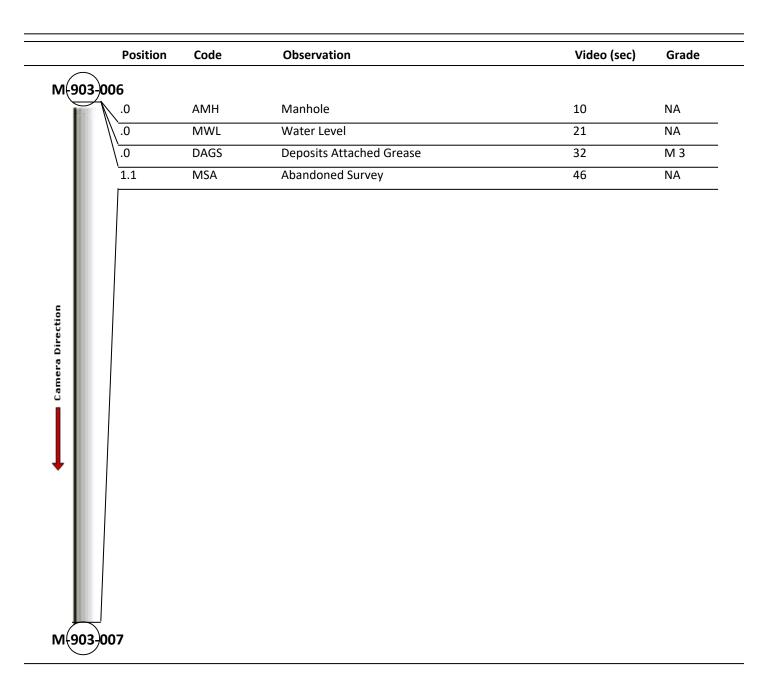

| Code:<br>Description: | AMH<br>Manhole |
|-----------------------|----------------|
| Distance (ft):        | .0             |
| Structural Grade:     | 0              |
| O&M Grade:            | 0              |
| Clock Start/From:     |                |
| Clock To:             |                |
| 1st Value:            |                |
| 2nd Value:            |                |
| Value Percent:        |                |
| Continuous Index:     |                |
| Within 8" of Joint:   | NO             |
| Remarks:              | M-903-006      |

Code: MWL Description: Water Level

Distance (ft): .0 Structural Grade: 0 O&M Grade: 0 Clock Start/From: Clock To: 1st Value: 2nd Value: Value Percent: 10.000 Continuous Index: Within 8" of Joint: NO Remarks:

Code:

| Description:        | Deposits Attached Grease |  |
|---------------------|--------------------------|--|
|                     |                          |  |
| Distance (ft):      | .0                       |  |
| Structural Grade:   | 0                        |  |
| O&M Grade:          | 3                        |  |
| Clock Start/From:   | 8                        |  |
| Clock To:           | 4                        |  |
| 1st Value:          |                          |  |
| 2nd Value:          |                          |  |
| Value Percent:      | 20.000                   |  |
| Continuous Index:   |                          |  |
| Within 8" of Joint: | NO                       |  |
| Remarks:            |                          |  |