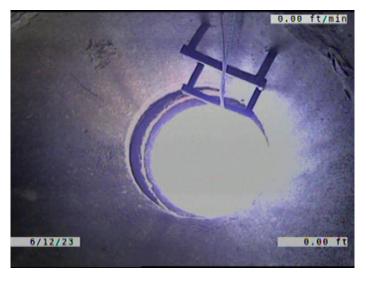

| Code:<br>Description:                                                                                        | AMH<br>Manhole  |
|--------------------------------------------------------------------------------------------------------------|-----------------|
| Distance (ft): Structural Grade: O&M Grade: Clock Start/From: Clock To: 1st Value: 2nd Value: Value Percent: | .0<br>0<br>0    |
| Continuous Index: Within 8" of Joint: Remarks:                                                               | NO<br>M-903-007 |