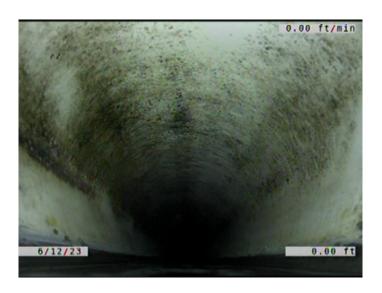

Code: MWL

Description: **Miscellaneous Water Level** 

Distance (ft): .0 Structural Grade: 0 O&M Grade: 0

Clock Start/From:

Clock To: 1st Value: 2nd Value:

Value Percent:

Continuous Index:

Within 8" of Joint: