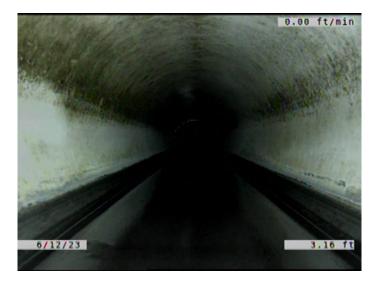

Value Percent: 20.000 Continuous Index: **S01** Within 8" of Joint: NO

Remarks:

Code: RFJ

Description: **Roots Fine Joint** 

Distance (ft): 15.0 Structural Grade: 0 O&M Grade: 1 Clock Start/From: 8 Clock To: 4