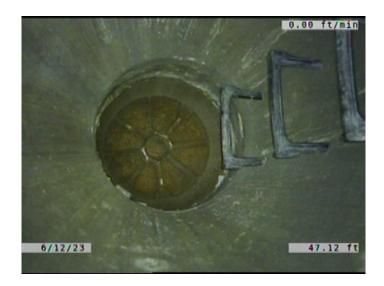

|        | Code      | Observation                   | Video (sec) | Grade |
|--------|-----------|-------------------------------|-------------|-------|
| 03-007 |           |                               |             |       |
| .0     | АМН       | Manhole                       | 0           | NA    |
|        | MWL       | Miscellaneous Water Level     | 86          | NA    |
| 3.2    | MWLS(S01) | Miscellaneous Water Level Sag | 124         | S 2   |
| 15.0   | RFJ       | Roots Fine Joint              | 225         | M 1   |
| 39.6   | MWLS(F01) | Miscellaneous Water Level Sag | 346         | S 2   |
| 47.1   | AMH       | Manhole                       | 498         | NA    |
|        |           |                               |             |       |

Clock To: 1st Value: 2nd Value:

Value Percent: 20.000 Continuous Index: F01 Within 8" of Joint: NO

Remarks:

Code: AMH
Description: Manhole

Distance (ft): 47.1
Structural Grade: 0
O&M Grade: 0
Clock Start/From:

Clock To: 1st Value: 2nd Value: Value Percent:

Continuous Index: Within 8" of Joint:

Remarks: M-903-006

NO