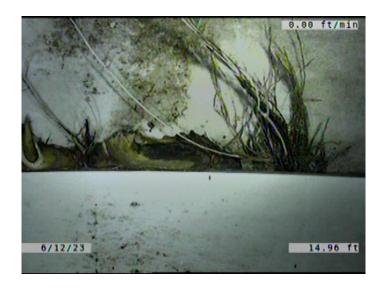

1st Value: 2nd Value: Value Percent: Continuous Index:

Within 8" of Joint:

Remarks:

YES

Code: **MWLS** 

Description: **Miscellaneous Water Level Sag** 

Distance (ft): 39.6 Structural Grade: 2 O&M Grade: 0

Clock Start/From:

Clock To: 1st Value: 2nd Value:

Value Percent: 20.000 Continuous Index: F01 Within 8" of Joint: NO

Remarks:

Code: AMH
Description: Manhole

Distance (ft): 47.1
Structural Grade: 0
O&M Grade: 0
Clock Start/From: