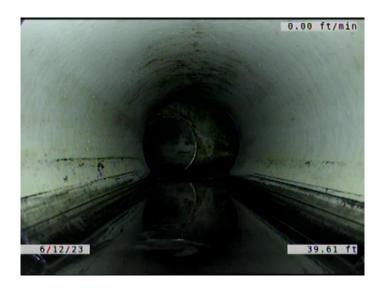

|        | Code      | Observation                   | Video (sec) | Grade |
|--------|-----------|-------------------------------|-------------|-------|
| 03-007 |           |                               |             |       |
| .0     | АМН       | Manhole                       | 0           | NA    |
|        | MWL       | Miscellaneous Water Level     | 86          | NA    |
| 3.2    | MWLS(S01) | Miscellaneous Water Level Sag | 124         | S 2   |
| 15.0   | RFJ       | Roots Fine Joint              | 225         | M 1   |
| 39.6   | MWLS(F01) | Miscellaneous Water Level Sag | 346         | S 2   |
| 47.1   | AMH       | Manhole                       | 498         | NA    |
|        |           |                               |             |       |

1st Value: 2nd Value: Value Percent: Continuous Index:

Within 8" of Joint:

Remarks:

YES

Code: **MWLS** 

Description: **Miscellaneous Water Level Sag** 

Distance (ft): 39.6 Structural Grade: 2 O&M Grade: 0

Clock Start/From:

Clock To: 1st Value: 2nd Value:

Value Percent: 20.000 Continuous Index: F01 Within 8" of Joint: NO

Remarks:

Code: AMH
Description: Manhole

Distance (ft): 47.1
Structural Grade: 0
O&M Grade: 0
Clock Start/From: