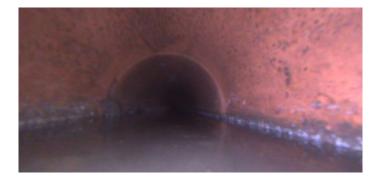

Code:

| Description:        | Manhole   |
|---------------------|-----------|
|                     |           |
| Distance (ft):      | •         |
| Distance (ft):      | .0        |
| Structural Grade:   | 0         |
| O&M Grade:          | 0         |
| Clock Start/From:   |           |
| Clock To:           |           |
| 1st Value:          |           |
| 2nd Value:          |           |
| Value Percent:      |           |
| Continuous Index:   |           |
| Within 8" of Joint: | NO        |
| Remarks:            | M-903-006 |
|                     |           |

**AMH** 

Code: MWL

Description: Water Level

Distance (ft): .0
Structural Grade: 0
O&M Grade: 0

Clock Start/From:

Clock To: 1st Value: 2nd Value:

Value Percent: 40.

Continuous Index: