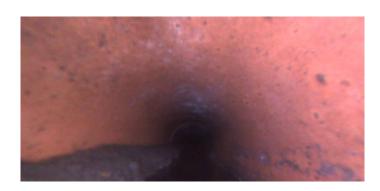

Continuous Index:

Within 8" of Joint: NO

Remarks:

2nd Value:

Code: MSA

Description: Abandoned Survey

Distance (ft): 4.7
Structural Grade: 0

O&M Grade: 0

Clock Start/From:

Clock To: 1st Value: 2nd Value: Value Percent:

Continuous Index:

Within 8" of Joint: NO Remarks: daz