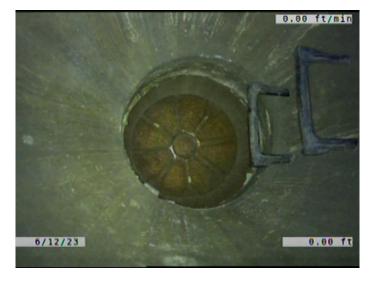

| Code:               | AMH       |  |  |
|---------------------|-----------|--|--|
| Description:        | Manhole   |  |  |
|                     |           |  |  |
|                     |           |  |  |
| Distance (ft):      | .0        |  |  |
| Structural Grade:   | 0         |  |  |
| O&M Grade:          | 0         |  |  |
| Clock Start/From:   |           |  |  |
| Clock To:           |           |  |  |
| 1st Value:          |           |  |  |
| 2nd Value:          |           |  |  |
| Value Percent:      |           |  |  |
| Continuous Index:   |           |  |  |
| Within 8" of Joint: | NO        |  |  |
| Remarks:            | M-903-008 |  |  |
|                     |           |  |  |

Clock Start/From:

Clock To: 1st Value: 2nd Value: Value Percent: Continuous Index:

Within 8" of Joint: NO

Remarks: M-903-007