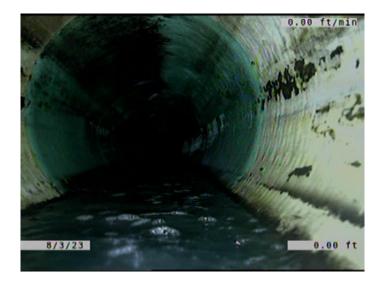

Monday, February 19, 2024

| Code:               | MWL                       |
|---------------------|---------------------------|
| Description:        | Miscellaneous Water Level |
|                     |                           |
|                     |                           |
| Distance (ft):      | .0                        |
| Structural Grade:   | 0                         |
| O&M Grade:          | 0                         |
| Clock Start/From:   |                           |
| Clock To:           |                           |
| 1st Value:          |                           |
| 2nd Value:          |                           |
| Value Percent:      | 10.000                    |
| Continuous Index:   |                           |
| Within 8" of Joint: | NO                        |
| Remarks:            |                           |
|                     |                           |