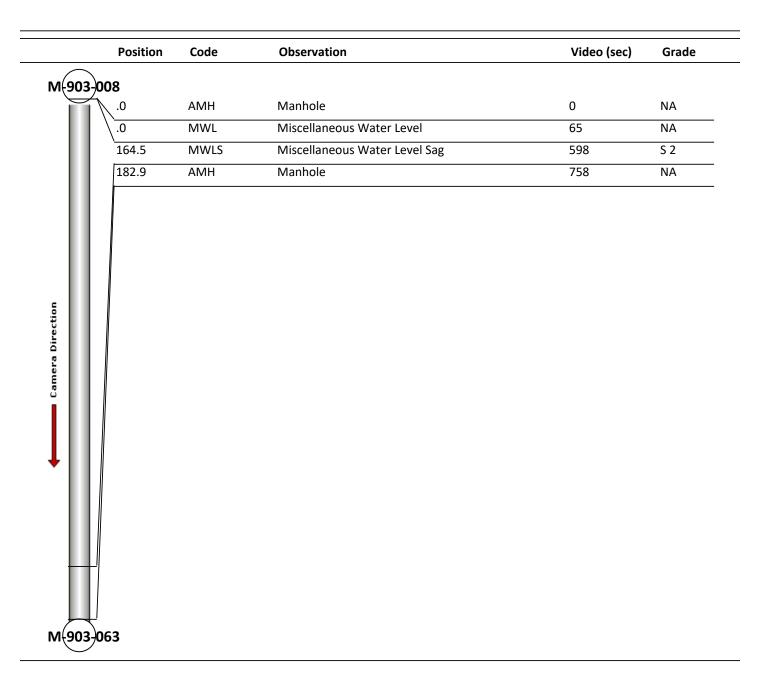

| -                 |                   |              |                 |       |                      | ROBOTICS            |
|-------------------|-------------------|--------------|-----------------|-------|----------------------|---------------------|
| Date:             | 08/03/2023        | Weather:     |                 |       | Coding:              | PACP 7.0            |
| Pipe Length (ft): | : 182.9           | Owner:       | City of Hobar   | t     | Pre Clean:           | Heavy Cleaning      |
| P.O.#:            | YES502259         | Surveyor:    | S. Bucklin      |       | PSR:                 | M-903-008-M-903-063 |
| Customer:         | City of Hobart    | Clean Date:  | 06/12/2023      |       | Shape:               | С                   |
| Street:           | East Ridge Road   |              | Flow Control:   |       | Not Controlled       |                     |
| City:             | Hobart, IN        |              | Year Renewed:   |       |                      |                     |
| Location:         | Easement/Right o  | of Way       | Tape/Media #:   |       |                      |                     |
| Purpose:          | Routine Assessme  | ent          | Dia/Height:     |       | 12"                  |                     |
| Use:              | Sanitary Sewage I | Pipe         | Material:       |       | PVC                  |                     |
| Drain Area:       |                   |              | Lining:         |       | None                 |                     |
| Category:         | NA                |              |                 |       |                      |                     |
| Comment:          |                   |              |                 |       |                      |                     |
| Location Details  | :                 |              | Direction of Su | rvey: | Downstream           |                     |
| US MH:            | M-903-008         | DS MH:       | M-903-063       | Tota  | Length Surveyed (ft) | 182.9               |
| 0&M Index:        | 0.00              | O&M Quick:   | 00              | 00    | O&M Rating:          | 0.00                |
| tructural Index:  | 2.00              | Structural Q | uick: 21        | 00    | Structural Rating:   | 2.00                |
| Overall Index:    | 2.00              | Overall Quic |                 | 00    | Overall Rating:      | 2.00                |