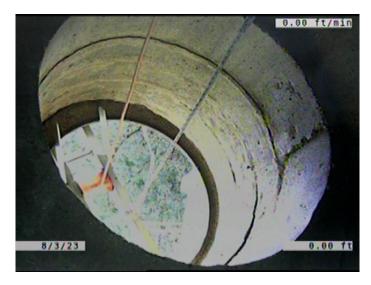

| Code:<br>Description: | AMH<br>Manhole |
|-----------------------|----------------|
|                       |                |
| Distance (ft):        | .0             |
| Structural Grade:     | 0              |
| O&M Grade:            | 0              |
| Clock Start/From:     |                |
| Clock To:             |                |
| 1st Value:            |                |
| 2nd Value:            |                |
| Value Percent:        |                |
| Continuous Index:     |                |
| Within 8" of Joint:   | NO             |
| Remarks:              | M-903-008      |