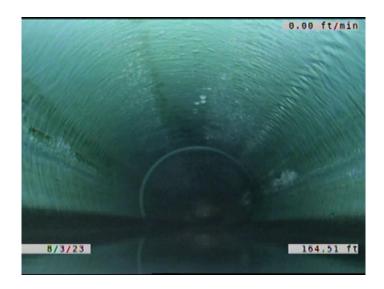

| Code:<br>Description: | MWLS<br>Miscellaneous Water Level Sag |
|-----------------------|---------------------------------------|
| Distance (ft):        | 164.5                                 |
| Structural Grade:     | 2                                     |
| O&M Grade:            | 0                                     |
| Clock Start/From:     |                                       |
| Clock To:             |                                       |
| 1st Value:            |                                       |
| 2nd Value:            |                                       |
| Value Percent:        | 20.000                                |
| Continuous Index:     |                                       |
| Within 8" of Joint:   | NO                                    |
| Remarks:              |                                       |
|                       |                                       |