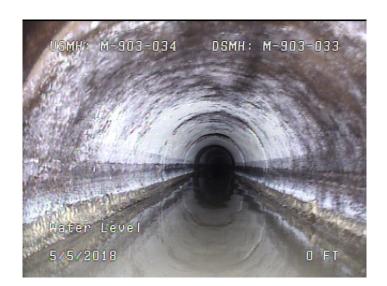

| TF<br>Tap Factory |
|-------------------|
| 43.5              |
| 0                 |
| 0                 |
| 2                 |
|                   |
| 4.000             |
|                   |
|                   |
|                   |
| NO                |
|                   |
|                   |