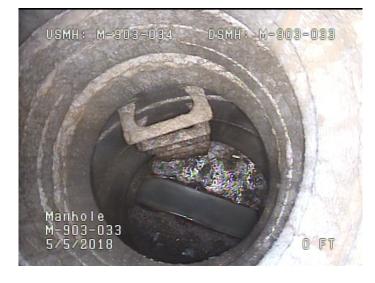

Thursday, May 4, 2023

| Code:               | MWL         |
|---------------------|-------------|
| Description:        | Water Level |
|                     |             |
|                     |             |
| Distance (ft):      | .0          |
| Structural Grade:   | 0           |
| O&M Grade:          | 0           |
| Clock Start/From:   |             |
| Clock To:           |             |
| 1st Value:          |             |
| 2nd Value:          |             |
| Value Percent:      | 15.000      |
| Continuous Index:   |             |
| Within 8" of Joint: | NO          |
| Remarks:            |             |
|                     |             |