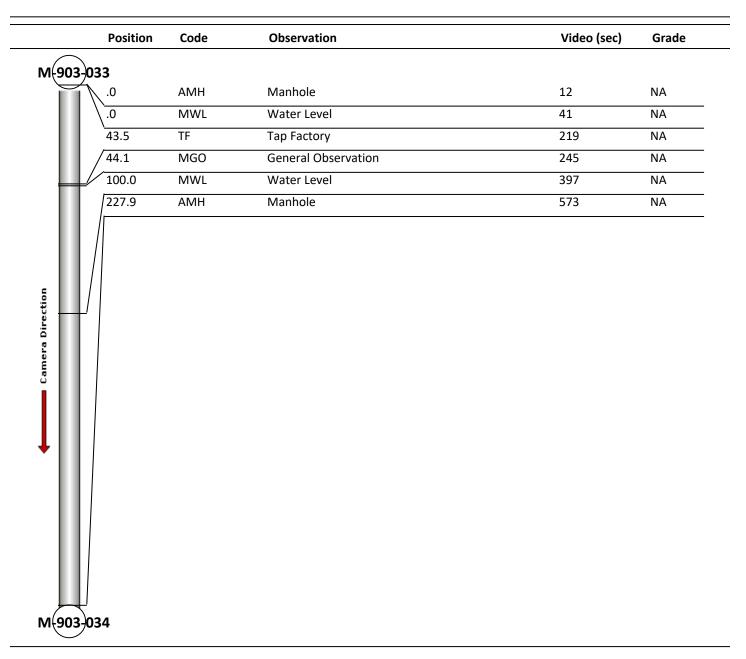

| Code:<br>Description: | AMH<br>Manhole |
|-----------------------|----------------|
| Distance (ft):        | .0             |
| Structural Grade:     | 0              |
| O&M Grade:            | 0              |
| Clock Start/From:     |                |
| Clock To:             |                |
| 1st Value:            |                |
| 2nd Value:            |                |
| Value Percent:        |                |
| Continuous Index:     |                |
| Within 8" of Joint:   | NO             |
| Remarks:              | M-903-033      |