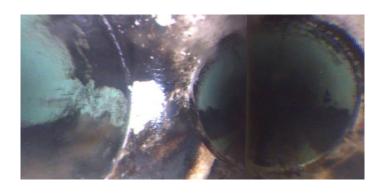

Code:

| Description:        | Manhole   |  |  |
|---------------------|-----------|--|--|
|                     |           |  |  |
| Distance (ft):      | .0        |  |  |
| Structural Grade:   | 0         |  |  |
| O&M Grade:          | 0         |  |  |
| Clock Start/From:   |           |  |  |
| Clock To:           |           |  |  |
| 1st Value:          |           |  |  |
| 2nd Value:          |           |  |  |
| Value Percent:      |           |  |  |
| Continuous Index:   |           |  |  |
| Within 8" of Joint: | NO        |  |  |
| Remarks:            | M-903-059 |  |  |
|                     |           |  |  |

Remarks:

Code: AMH
Description: Manhole

Distance (ft): 288.9
Structural Grade: 0

O&M Grade: 0

Clock Start/From:

Clock To:
1st Value:
2nd Value:
Value Percent:
Continuous Index:

Within 8" of Joint: NO

Remarks: M-903-039