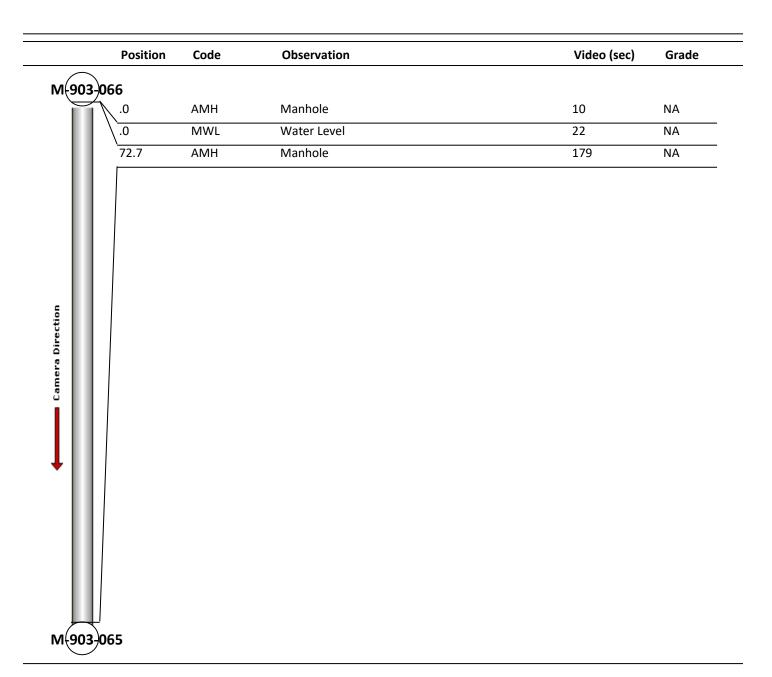

|                   |            |               |                    |                            | ROBOTIC       |
|-------------------|------------|---------------|--------------------|----------------------------|---------------|
| Date:             | 03/23/2018 | Weather:      |                    | Coding:                    | PACP 6.0      |
| Pipe Length (ft): | 77.3       | Owner:        | NA                 | Pre Clean:                 | Not Known     |
| P.O.#:            |            | Surveyor:     | Jen Costello       | PSR:                       | P-903-065-066 |
| Customer:         |            | Clean Date:   | 01/01/1900         | Shape:                     | С             |
| Street:           | N UNION ST |               | Flow Control:      | Not Controlled             |               |
| City:             | Hobart, IN |               | Year Renewed:      |                            |               |
| Location:         | Other      |               | Tape/Media #:      |                            |               |
| Purpose:          | Not Known  |               | Dia/Height:        | 10"                        |               |
| Use:              | Sanitary   |               | Material:          | PVC                        |               |
| Drain Area:       | NA         |               | Lining:            |                            |               |
| Category:         | NA         |               |                    |                            |               |
| Comment:          |            |               |                    |                            |               |
| Location Details  | :          |               | Direction of Surve | ey: Upstream               |               |
| US MH:            | M-903-065  | DS MH:        | M-903-066          | Total Length Surveyed (ft) | : <b>72.7</b> |
| 0&M Index:        | 0.00       | O&M Quick:    | 0000               | O&M Rating:                | 0.00          |
| structural Index: | 0.00       | Structural Qu | uick: 0000         | Structural Rating:         | 0.00          |
| Overall Index:    | 0.00       | Overall Quicl |                    |                            | 0.00          |