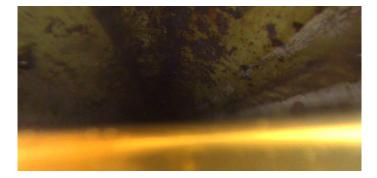

Code: MWL Description: Water Level

| Distance (ft):      | .0     |
|---------------------|--------|
| Structural Grade:   | 0      |
| O&M Grade:          | 0      |
| Clock Start/From:   |        |
| Clock To:           |        |
| 1st Value:          |        |
| 2nd Value:          |        |
| Value Percent:      | 40.000 |
| Continuous Index:   |        |
| Within 8" of Joint: | NO     |
| Remarks:            |        |