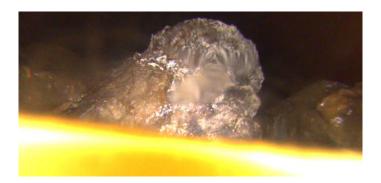

| Code:<br>Description: | AMH<br>Manhole |
|-----------------------|----------------|
| Distance (ft):        | .0             |
| Structural Grade:     | 0              |
| O&M Grade:            | 0              |
| Clock Start/From:     |                |
| Clock To:             |                |
| 1st Value:            |                |
| 2nd Value:            |                |
| Value Percent:        |                |
| Continuous Index:     |                |
| Within 8" of Joint:   | NO             |
| Remarks:              | M-903-066      |

| Code:<br>Description: | AMH<br>Manhole |
|-----------------------|----------------|
| Distance (ft):        | 72.7           |
| Structural Grade:     | 0              |
| O&M Grade:            | 0              |
| Clock Start/From:     |                |
| Clock To:             |                |
| 1st Value:            |                |
| 2nd Value:            |                |
| Value Percent:        |                |
| Continuous Index:     |                |
| Within 8" of Joint:   | NO             |
| Remarks:              | M-903-065      |