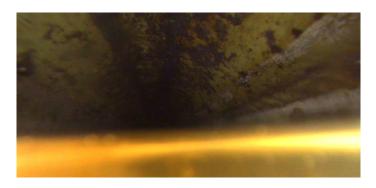

Code: MWL Description: Water Level

| Distance (ft):      | .0     |
|---------------------|--------|
| Structural Grade:   | 0      |
| O&M Grade:          | 0      |
| Clock Start/From:   |        |
| Clock To:           |        |
| 1st Value:          |        |
| 2nd Value:          |        |
| Value Percent:      | 40.000 |
| Continuous Index:   |        |
| Within 8" of Joint: | NO     |
| Remarks:            |        |