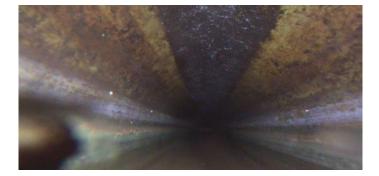

Code: MWL Description: Water Level

| Distance (ft):      | 10.2    |
|---------------------|---------|
| Structural Grade:   | 0       |
| O&M Grade:          | 0       |
| Clock Start/From:   |         |
| Clock To:           |         |
| 1st Value:          |         |
| 2nd Value:          |         |
| Value Percent:      | 100.000 |
| Continuous Index:   |         |
| Within 8" of Joint: | NO      |
| Remarks:            |         |