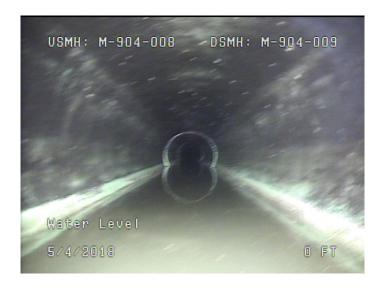

 $\mathsf{AMH}$ 

Thursday, May 4, 2023 2

Code: MWL

Description: Water Level

Distance (ft): .0
Structural Grade: 0
O&M Grade: 0

Clock Start/From:

Clock To: 1st Value: 2nd Value:

Value Percent: 15.000