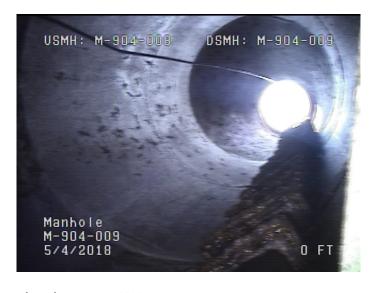

Code:

| Description:                                   | Manhole         |
|------------------------------------------------|-----------------|
| Distance (ft): Structural Grade:               | .0<br>0         |
| O&M Grade:<br>Clock Start/From:                | 0               |
| Clock To:<br>1st Value:                        |                 |
| 2nd Value:<br>Value Percent:                   |                 |
| Continuous Index: Within 8" of Joint: Remarks: | NO<br>M-904-009 |
|                                                |                 |