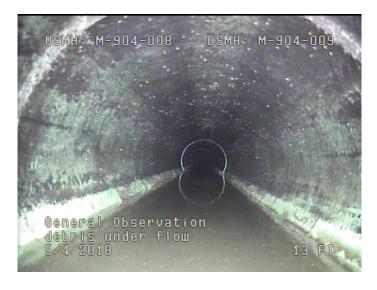

Continuous Index:

Within 8" of Joint: NO

Remarks:

Code: MGO

Description: General Observation

Distance (ft): 13.0
Structural Grade: 0
O&M Grade: 0
Clock Start/From:

Clock To: 1st Value: 2nd Value: Value Percent: Continuous Index:

Within 8" of Joint: NO

Remarks: debris under flow

Thursday, May 4, 2023 3

Code: AMH
Description: Manhole

Distance (ft): 385.0
Structural Grade: 0
O&M Grade: 0

Clock Start/From:

Clock To: 1st Value: 2nd Value: Value Percent: