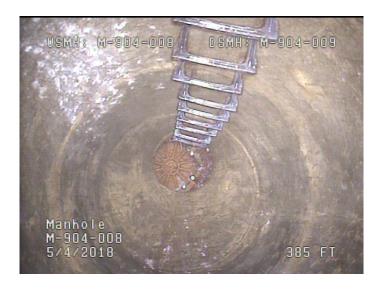

Within 8" of Joint: NO

Remarks: debris under flow

Thursday, May 4, 2023 3

Code: AMH
Description: Manhole

Distance (ft): 385.0
Structural Grade: 0
O&M Grade: 0

Clock Start/From:

Clock To: 1st Value: 2nd Value: Value Percent:

Continuous Index: Within 8" of Joint:

Remarks: M-904-008

NO

Thursday, May 4, 2023 4