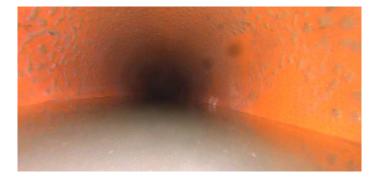

Continuous Index:

Within 8" of Joint:

Remarks:

Code:

5.000

NO

MGO

Description: **General Observation** 

Clock To: 1st Value: 2nd Value: Value Percent: Continuous Index:

Within 8" of Joint:

Remarks: rear camera

NO

Code: DAE

Description: Deposits Attached Encrustation

Distance (ft): 54.8
Structural Grade: 0

O&M Grade: 2