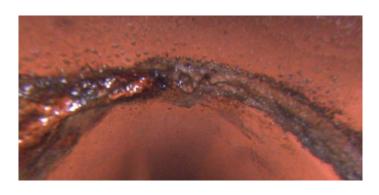

Clock To: 1st Value: 2nd Value: Value Percent: Continuous Index:

Within 8" of Joint:

Remarks: rear camera

NO

Code: DAE

Description: Deposits Attached Encrustation

Distance (ft): 54.8
Structural Grade: 0

O&M Grade: 2

YES

YES

Code: IW

Description: Infil Weeper

Distance (ft): 54.8
Structural Grade: 0
O&M Grade: 2
Clock Start/From: 8
Clock To: 4
1st Value:
2nd Value:
Value Percent:
Continuous Index:

Within 8" of Joint:

Remarks: