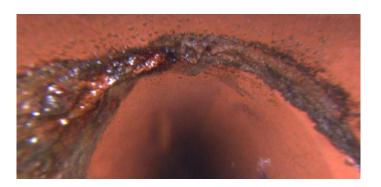

Code: ID

Description: Infil Dripper

Distance (ft): 90.8
Structural Grade: 0
O&M Grade: 3
Clock Start/From: 12

Clock To: 1st Value: 2nd Value: Value Percent: Continuous Index:

Within 8" of Joint:

Remarks:

YES

Code: DAE

Description: Deposits Attached Encrustation

Distance (ft): 90.8
Structural Grade: 0
O&M Grade: 2
Clock Start/From: 8
Clock To: 4
1st Value:
2nd Value:

Value Percent: 10.000

Continuous Index:

Within 8" of Joint: YES