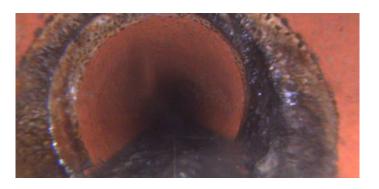

Continuous Index:

Within 8" of Joint:

Remarks:

Code:

5.000

NO

MGO

Description: **General Observation** 

Clock To: 1st Value: 2nd Value: Value Percent: Continuous Index:

Within 8" of Joint:

Remarks: rear camera

NO

Code: DAE

Description: Deposits Attached Encrustation

Distance (ft): 54.8
Structural Grade: 0

O&M Grade: 2