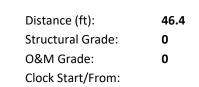

Continuous Index:

Within 8" of Joint:

Remarks:

Code:

5.000

NO

MGO

Description: **General Observation** 

Clock To: 1st Value: 2nd Value: Value Percent: Continuous Index:

Within 8" of Joint:

Remarks: rear camera

NO

Code: DAE

Description: Deposits Attached Encrustation

Distance (ft): 54.8
Structural Grade: 0

O&M Grade: 2